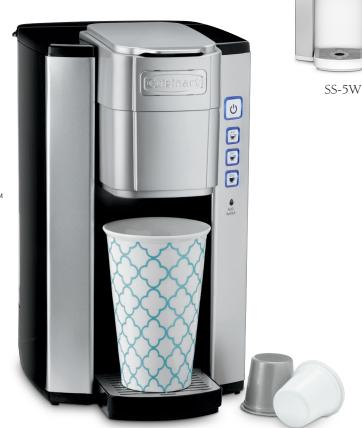

## SS-5 Series Cuisinart® Single Serve Brewer

Meet the new Cuisinart® Single Serve Brewer! This K-Cup-compatible coffeemaker features a 40 oz. water reservoir and three serving size options. Choose 6, 8 or 10 oz. and brew a cup of coffee or tea in a flash. The removable drip tray makes it easy to fill travel mugs, and 30-minute auto shutoff makes morning departures worry free!

- K-Cup-compatible brewer makes one cup at a time
- Push button control for 3 beverage sizes: 6, 8, 10 oz.
- Removable 40 oz. reservoir
- 30-minute auto shut off
- Removable drip tray accommodates travel mugs
- Charcoal water filter
- Compatible with Cuisinart's HomeBarista<sup>™</sup>
  Reusable Filter Cup (not included) and
  most other reusable coffee capsules
- Limited 3 year warranty