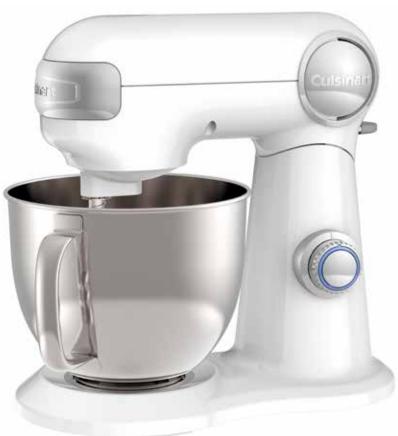

## SM-35 Series Precision Master<sup>™</sup> Petite 3.5 Quart Stand Mixer

Cuisinart continues to change the way the world mixes! Just the right size for most mixing tasks, with 12 speeds for superior control, all the accessories needed for virtually any mixing task, and optional attachments for purchase to do even more!

- 3.5-quart stainless steel mixing bowl with handle
- Powerful 350-watt motor
- Die-cast metal construction
- 12 speeds for precision mixing
- Tilt-back head allows easy access to mixing bowl
- Includes: chef's whisk, flat mixing paddle, dough hook, and splash guard with pour spout
- · Power outlet for use with optional attachments
- Instruction and recipe book included
- Limited 3-year warranty
- Colors: White Linen (SM-35), Ruby Red (SM-35R), Silver Lining (SM-35BC)

Smaller but Mighty!

SM-35

SM-35R

SM-35BC