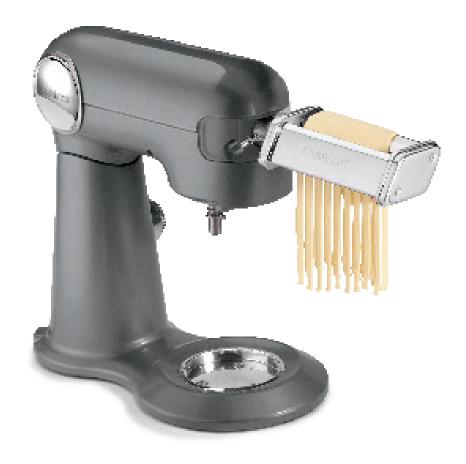

## **PRS-50 Pasta Roller & Cutter Attachments**

Cuisinart lets pasta lovers make their own favorite gourmet pastas in a Cuisinart® Stand Mixer. The Pasta Roller Attachment turns pasta dough into thick to thin sheets which can be cut into lasagna or other shapes. Fettuccine and Spaghetti Cutters can be attached to the mixer to turn those freshly rolled sheets into mounds of fresh pasta, ready to cook and top with favorite sauces. Fresh pasta can be refrigerated for short term storage, or dried to keep much longer. Nothing is as good as homemade!

- For use with the Cuisinart® Precision Master<sup>TM</sup> Stand Mixer (SM-50)
- Attaches to power outlet on front of mixer head
- Makes a variety of favorite, fresh homemade pastas in minutes
- Includes a pasta roller to create thick to thin sheets of pasta from homemade dough
- Includes Spaghetti and Fettuccine Cutters
- Instruction and Recipe Book included
- Limited 1-year warranty