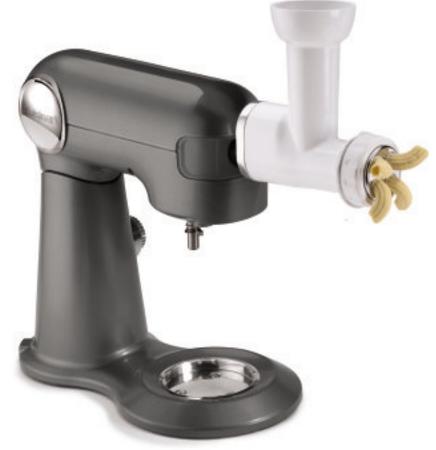

## PE-50 Pasta Extruder Attachment

The Pasta Extruder attachment is a quick and easy way to make a variety of homemade pastas – ready to cook in minutes, or to refrigerate or dry to enjoy later. Six pasta plates let you select spaghetti, small macaroni, rigatoni, fusilli, large macaroni, or bucatini. Assembly is simple and **pasta plates** are **top rack** dishwasher safe. Homemade pasta will become an everyday affair!

- For use with the Cuisinart® Precision Master™ Stand Mixer (SM-50)
- · Attaches to power outlet on front of mixer head
- Makes fresh pasta in minutes
- Includes 6 pasta plates for spaghetti, small macaroni, rigatoni, fusilli, large macaroni, Bucatini and a storage case for the plates
- · Wrench for easy detaching
- Instruction and Recipe Book included
- Limited 1-year warranty