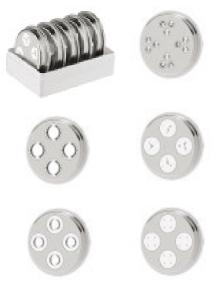

## PE-50 Pasta Extruder Attachment

The Pasta Extruder attachment is a quick and easy way to make a variety of homemade pastas – ready to cook in minutes, or to refrigerate or dry to enjoy later. Six pasta plates let you select spaghetti, small macaroni, rigatoni, fusilli, large macaroni, or bucatini. Assembly is simple and **pasta plates** are **top rack** dishwasher safe. Homemade pasta will become an everyday affair!

- For use with the Cuisinart® Precision Master™ Stand Mixer (SM-50)
- · Attaches to power outlet on front of mixer head
- Makes fresh pasta in minutes
- Includes 6 pasta plates for spaghetti, small macaroni, rigatoni, fusilli, large macaroni, Bucatini and a storage case for the plates
- · Wrench for easy detaching
- Instruction and Recipe Book included
- Limited 1-year warranty