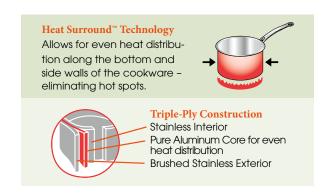

## **Professional Triple Ply Construction**

Features a core of pure aluminum bonded to brushed stainless steel exteriors and stainless steel interiors.

# **Heat Surround™ Technology**

Provides consistent, even heat distribution along the base and side walls of cookware.