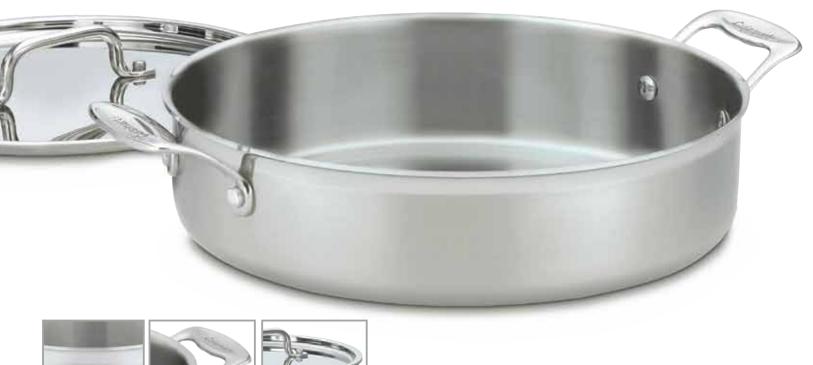

# CUISINART® MULTICLAD PRO TRIPLE PLY STAINLESS

## **Professional Triple Ply Construction**

Features a core of pure aluminum bonded to brushed stainless steel exteriors and stainless steel interiors.

# **Heat Surround™ Technology**

Provides consistent, even heat distribution along the base and side walls of cookware.

### **Superior Cooking Performance**

Polished stainless steel cooking surface does not discolor, react with food, or alter flavors.

### Cool Grip<sup>™</sup> Handles

Solid stainless steel riveted stick handles stay cool on the stovetop. Safe and comfortable handling.

#### **Drip-Free Pouring**

Tapered rims eliminate drips and spills while pouring.

#### **Tightfitting Lids**

Snug stainless covers seal in moisture and nutrients for more healthful and flavorful results.