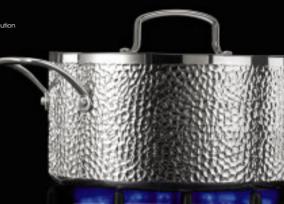

## 9-PIECE SET

DISHWASHER SAFE

1 Qt. Open Pour Saucier, 3 Qt. Saucepan with Cover, 3.5 Qt. Sauté Pan with Helper Handle and Cover. 4 Qt. Casserole with Cover. 6 Qt. Stockpot with Cover

## Cuisinart Hammered Collection TRI-PLY STAINLESS

9-PIECE SET

TRI-PLY STAINLESS COOKWARE Professional Tri-Ply Construction • Exceptional Heat Distribution Premium 18/10 Stainless Steel Interior Compatible With All Stovetops. Including Induction Lifetime Warranty