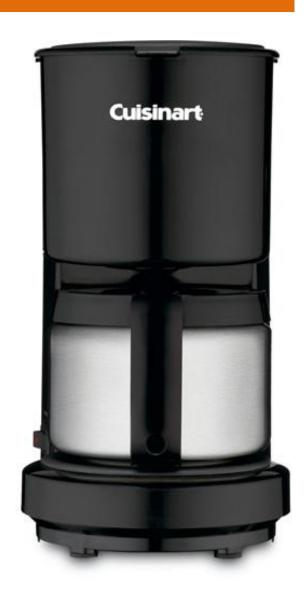

## 4-Cup Coffeemaker with Stainless Steel Carafe

Cuisinart's 4-Cup Coffeemaker is now available with a stainless steel carafe. It's compact enough to use for a small household or second home. Automatic shut-off after 30 minutes, so there is no need to worry when you leave the house in a hurry.

## **Product Features**

- 4-cup stainless steel carafe with dripless pour spout and knuckle guard
- Brew Pause<sup>™</sup> feature allows you to pour a cup of coffee before brewing has finished
- 30-minute automatic shutoff
- "On" indicator light
- Small footprint takes up less counter space
- Instruction book
- Limited 3-year warranty