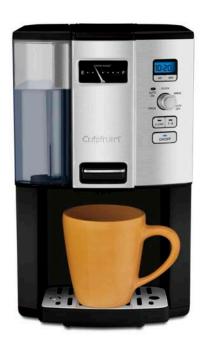

## DCC-3000

## Coffee on Demand<sup>™</sup> 12-Cup Programmable Coffeemaker

- : Dispenses one cup at a time with an easy-to-use actuator
- : Dispenser light comes on when you press the lever to fill your cup
- : Removable water reservoir
- : Double-wall coffee reservoir holds twelve 5-ounce cups of coffee
- : Removable coffee reservoir for easy cleanup
- : Fully programmable with 24-hour advance brew start, programmable auto-shutoff, self-clean and 1–4 cup setting
- : Easy-to-read coffee gauge lets you know how many cups of coffee are left
- : Removable drip tray for travel mugs
- : Gold tone commercial style permanent filter
- : Charcoal water filter
- : Limited 3-year warranty
- : BPA free\*