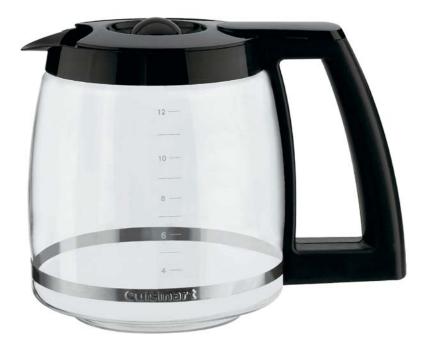

## **Glass Carafe**

Model # DCC-1200PRC

The Cuisinart DCC-1200PRC 12-Cup Replacement Glass Carafe has a black, comfortgrip handle with knuckle guard and a black lid. The easy-to-read water level markings for both right and left-handers make it easy to use. It also has a dripless pour spout and is dishwasher safe for easy cleaning. This replacement carafe is compatible with Cuisinart models CHW-12, DCC-1100, DCC-1200 and DGB-625.

- Glass carafe for coffee makers
- Black handle and lid
- Water level markings
- Comfort grip handle
- Knuckle guard
- Dripless pour spout
- Dishwasher safe