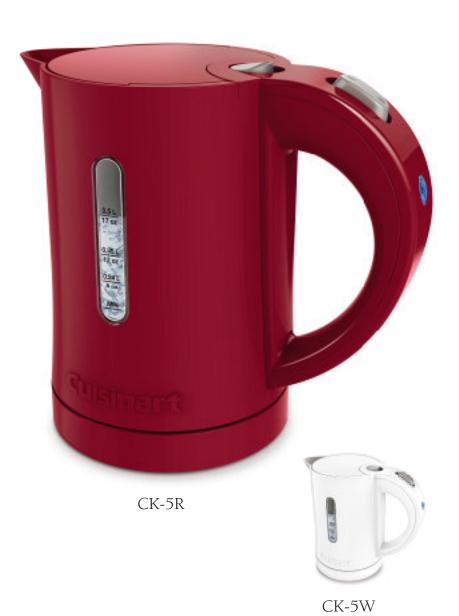

## CK-5 Cuisinart<sup>®</sup> QuicKettle<sup>™</sup>

This compact kettle is the perfect choice when brewing for one or two. The Cuisinart® QuicKettle™ heats water up fast and turns itself off when it reaches boiling temperature. Designed for user convenience, this cordless kettle features an easy-to-view water level window, a lid that pops open with the touch of a button, and overheat and boil-dry protection.

- 0.5 Liter/17 ounce capacity
- 700 watts
- Water window with printed level markings
- One-touch operation
- Easy-open hinged lid
- Removable scale filter
- Auto shut-off
- Overheat and boil-dry protection
- 360° swivel cordless connector
- Concealed heating element to prevent mineral buildup
- Stay-cool handle
- Blue ON indicator
- BPA Free
- Limited 3-year warranty

## **SPECIFICATIONS**

**UNIT CARTON** 

CK-5W (White) UPC: 086279100351 CK-5R (Red) UPC: 086279100498 Dimensions: 7.24" x 7.09" x 6.77"

Weight: 2 lbs. Cubic Ft: 0.22