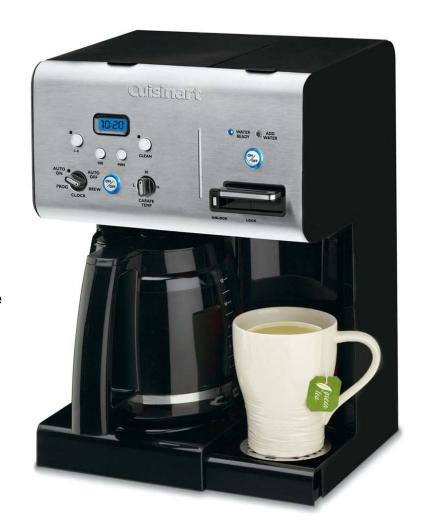

## Coffee Plus™ 12-Cup Programmable Coffeemaker and Hot Water System

#### 12-Cup Coffeemaker

: Fully automatic with 24-hour programmability

: 1-4 cup setting

: Adjustable carafe temperature control

: Adjustable auto-shutoff (0–4 hours)

: Brew Pause™ feature

: Gold tone filter and charcoal water filter

### **Hot Water System**

: Provides hot water on demand for tea, soup, hot cocoa and more

: 56 oz. water reservoir

: Dispenses with an easy-to-use actuator

: Convenient "water ready" and "add water" indicators