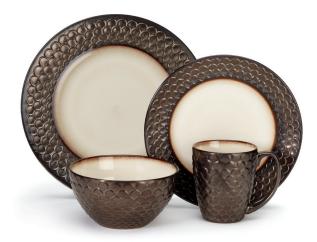

### Anais Collection CDST1-S4G1

16-Piece Dinnerware Set 11.5" Dinner Plate, 9" Salad Plate, 6" Bowl, 12 oz. Mug UPC: 086279068224 Case Pack: 0 Master Carton: 2