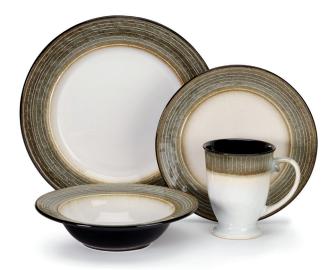

# Bailee Collection CDST1-S4CDB

16-Piece Dinnerware Set 11" Dinner Plate, 8.5" Salad Plate, 6.5" Bowl, 11 oz. Mug UPC: 086279072306 Case Pack: 0 Master Carton: 2