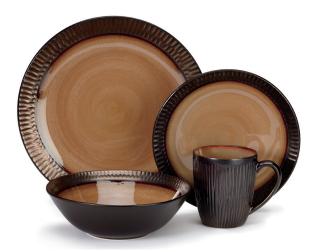

# Marianne Collection CDST1-S4Q3

16-Piece Dinnerware Set 10.5" Dinner Plate, 8.5" Salad Plate, 6" Bowl, 12 oz. Mug UPC: 086279070005 Case Pack: 0 Master Carton: 2