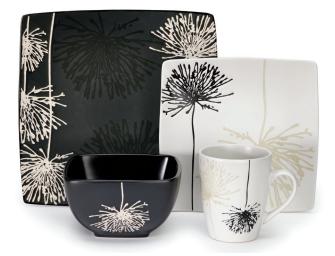

### Anais Collection CDST1-S4G1

16-Piece Dinnerware Set 11.5" Dinner Plate, 9" Salad Plate, 6" Bowl, 12 oz. Mug UPC: 086279068224 Case Pack: 0 Master Carton: 2