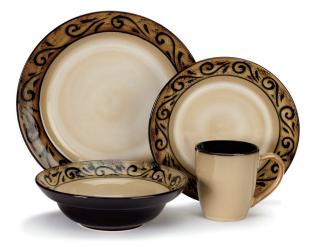

# Anelia Collection CDST1-S4GC

16-Piece Dinnerware Set 10.5" Dinner Plate, 7.5" Salad Plate, 5.25" Bowl, 12 oz. Mug UPC: 086279073853 Case Pack: 0 Master Carton: 2