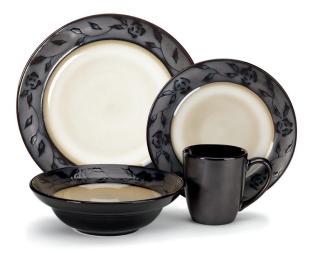

#### Peony Collection CDST-16PC

16-Piece Dinnerware Set 10.5" Dinner Plate, 8.5" Salad Plate, 7" Bowl, 12 oz. Mug UPC: 086279084156 Case Pack: 0 Master Carton: 2