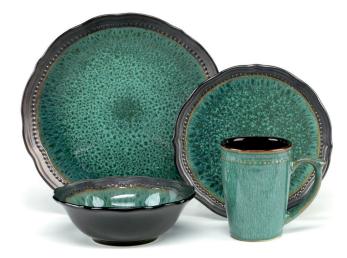

#### Jenna Collection CDST1-S4JEG

16-Piece Dinnerware Set 11" Dinner Plate, 8.5" Salad Plate, 7.25" Bowl, 12 oz. Mug UPC: 086279073938 Case Pack: 0 Master Carton: 2