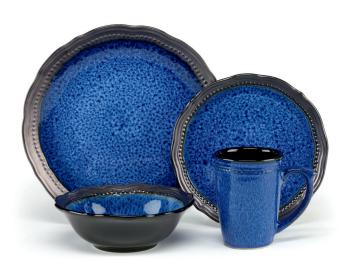

### Jenna Collection CDST1-S4JEB

16-Piece Dinnerware Set 11" Dinner Plate, 8.5" Salad Plate, 7.25" Bowl, 12 oz. Mug UPC: 086279073914 Case Pack: 0 Master Carton: 2