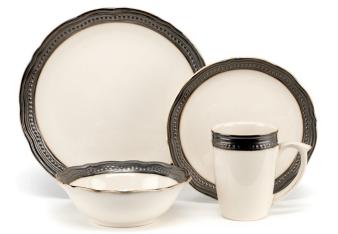

# Parisian Feast Collection CDST-16MCPF

16-Piece Dinnerware Set 11" Dinner Plate, 7.5" Salad Plate, 6" Bowl, 14 oz. Mug UPC: 086279079473 Case Pack: 0 Master Carton: 2