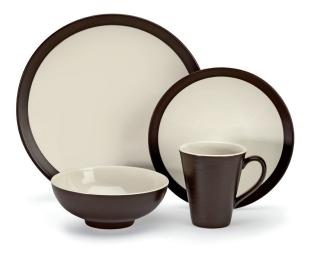

# Isere Collection CDST1-S4G5

16-Piece Dinnerware Set 11.5" Dinner Plate, 8.5" Salad Plate, 10" Bowl, 12 oz. Mug UPC: 086279069986 Case Pack: 0 Master Carton: 2