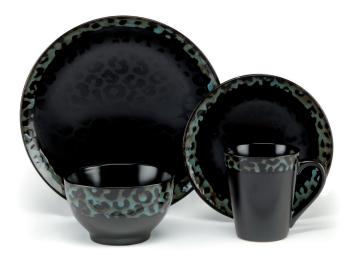

# Jenna Collection CDST1-S4AE

16-Piece Dinnerware Set 11" Dinner Plate, 8.5" Salad Plate, 7.25" Bowl, 12 oz. Mug UPC: 086279072283 Case Pack: 0 Master Carton: 2