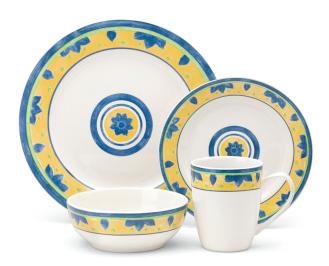

# Parisian Feast Collection CDST-16MCPF

16-Piece Dinnerware Set 11" Dinner Plate, 7.5" Salad Plate, 6" Bowl, 14 oz. Mug UPC: 086279079473 Case Pack: 0 Master Carton: 2