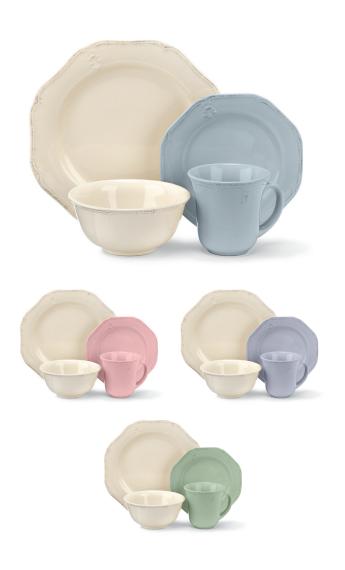

#### Peony Collection CDST-16PC

16-Piece Dinnerware Set 10.5" Dinner Plate, 8.5" Salad Plate, 7" Bowl, 12 oz. Mug UPC: 086279084156 Case Pack: 0 Master Carton: 2