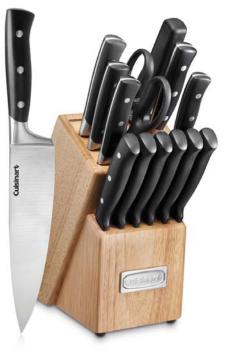

## Cuisinart Cutlery

## C77TR-15P

## Classic 15 Pc. Triple-Rivet Cutlery Block Set

: Superior high carbon stainless steel blades for precision and accuracy

: Precision-tapered ground blades that narrow gradually to an extremely sharp, fine edge

: Forged durable extra-wide safety bolster for perfect stability and control

: Stainless steel rivets to secure the full-tang blade to the ergonomically designed handle

: Lifetime warranty