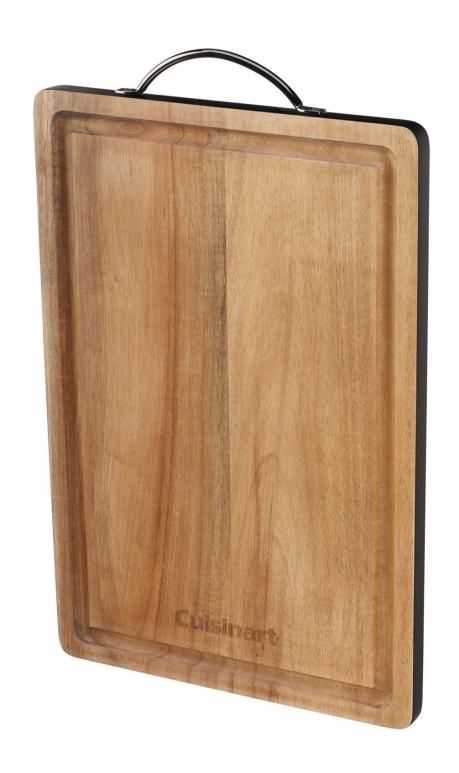

## Cuisinart

15" x 9"
ACACIA WOOD
BLACK COLOR ACCENT

**CUTTING BOARD** 

2-sided board doubles the cutting surface

Protects the cutting edge of your knife

Grooved well helps keep liquids contained

Lifetime Warranty