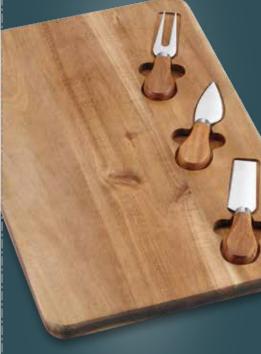

## ARTISAN CHEESE BOARD

Arrange a variety of your favorite cheeses – a soft Brie, a firm Gouda, and a hard Parmesan Reggiano – on this beautiful, richly grained acacia wood cheese board. Complement the assortment with a delicious bit of chutney, mixed nuts, and a tiny bunch of petite champagne grapes. Two wooden-handled stainless steel cheese knives and a fork are magnetized to stay close at hand and ready to serve. Each nestles into its own groove in the board.

ACACIA WOOD CHEESE BOARD + KNIVES

- Magnets keep knives in place for easy storage
- Pointed cheese knife/chipper for firm and extra-hard cheeses
- Flat cheese plane to cut and spread soft cheeses
- Two-pronged fork to serve sliced cheeses
- Extra-large 15" x 9.5" acacia wood board