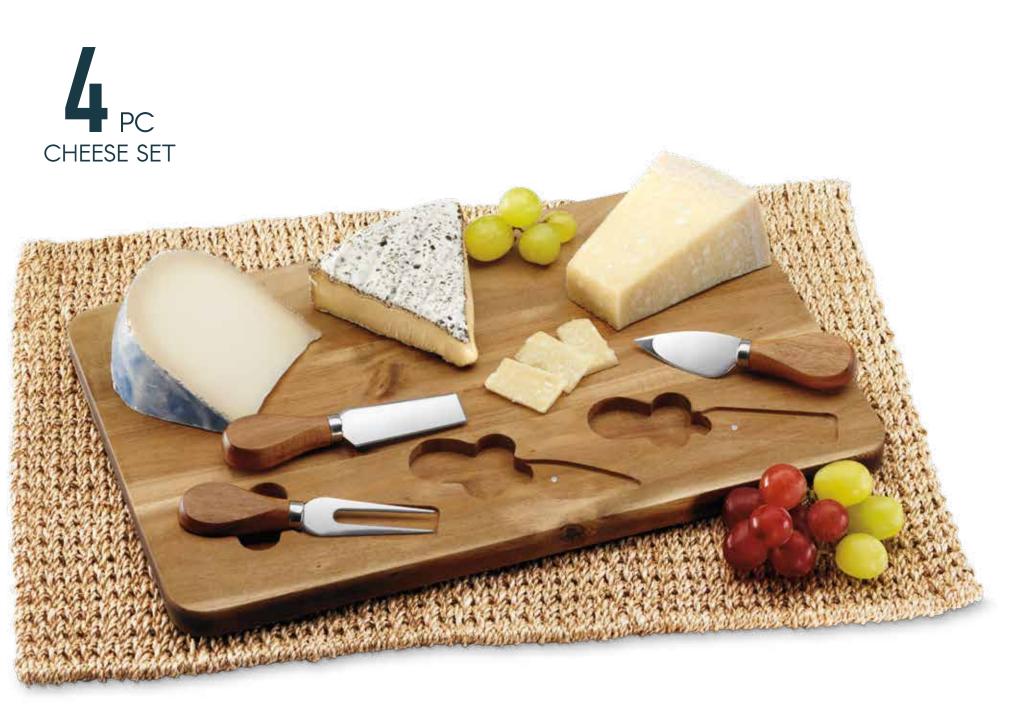

## ARTISAN CHEESE BOARD

Arrange a variety of your favorite cheeses – a soft Brie, a firm Gouda, and a hard Parmesan Reggiano – on this beautiful, richly grained acacia wood cheese board. Complement the assortment with a delicious bit of chutney, mixed nuts, and a tiny bunch of petite champagne grapes. Two wooden-handled stainless steel cheese knives and a fork are magnetized to stay close at hand and ready to serve. Each nestles into its own groove in the board.

ACACIA WOOD CHEESE BOARD + KNIVES

- Magnets keep knives in place for easy storage
- Pointed cheese knife/chipper for firm and extra-hard cheeses
- Flat cheese plane to cut and spread soft cheeses
- Two-pronged fork to serve sliced cheeses
- Extra-large 15" x 9.5" acacia wood board