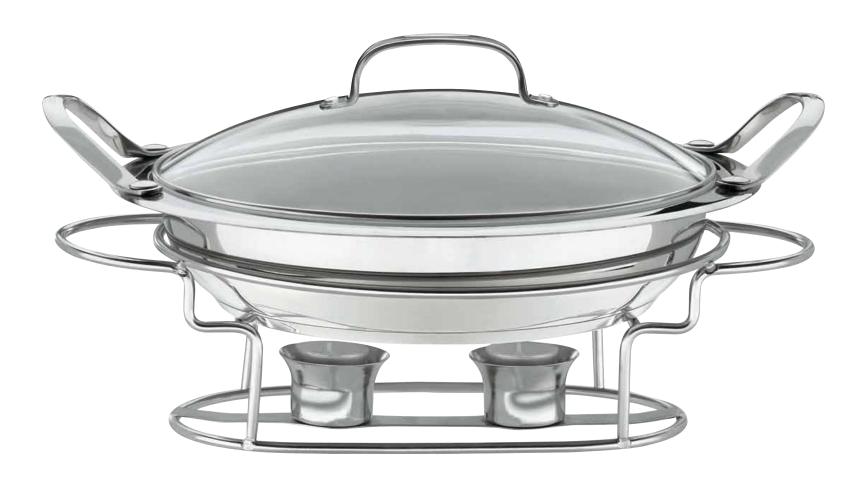

## **Entertaining at Home**

An easy and elegant way to keep your favorite party dishes warm when entertaining family and friends.

## **Cook and Serve Versatility**

Buffet pan is constructed of stainless steel with an aluminum-encapsulated base. Prepare meals in the oven or on the stovetop and transfer them to the warming stand for immediate serving.

## Simple to Use

Two tea light candles provide the heat to keep food at proper serving temperatures. Stainless buffet pan and glass lid are dishwasher safe. Entertaining and cleanup are a breeze.