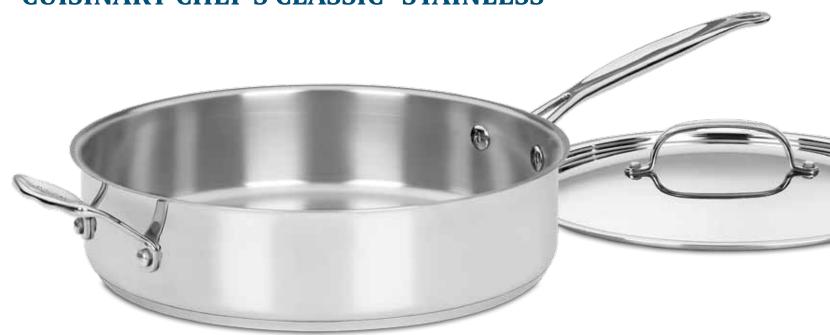

# **CUISINART CHEF'S CLASSIC™ STAINLESS**

## Chef's Classic<sup>™</sup> Stainless

Brilliant stainless steel finish. Classic looks, professional performance.

## **Superior Cooking Surface**

Stainless steel cooking surface does not discolor, react with food, or alter flavors.

# **Cool Grip™ Handles**

Solid stainless steel riveted stick handles stay cool on the stovetop. Safe and comfortable handling.

## Flavor Lock® Lids

Tightfitting stainless covers seal in moisture and nutrients for more healthful and more flavorful results.