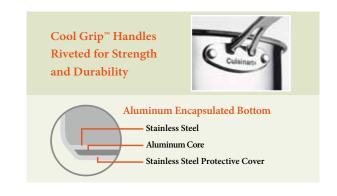

#### **Unsurpassed Heat Distribution**

Aluminum encapsulated base heats quickly and spreads heat evenly. Eliminates hot spots.

# **Cool Grip™ Handles**

Solid stainless steel riveted stick handles stay cool on the stovetop. Safe and comfortable handling.