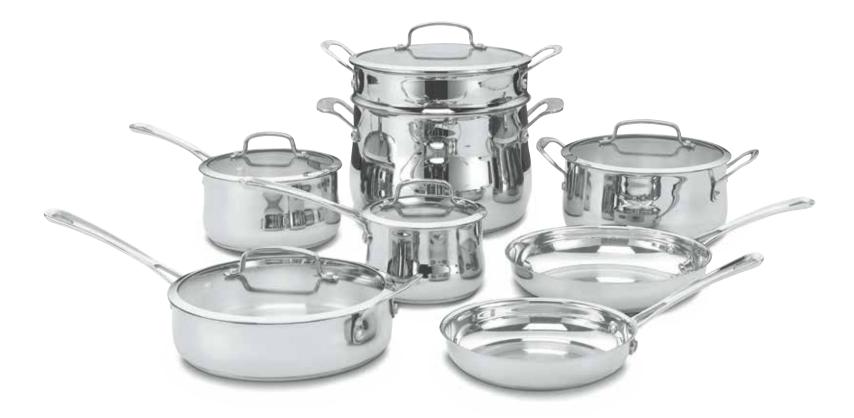

## 13-Piece Set

The ultimate in style and versatility, the Cuisinart Contour® Stainless 13-piece cookware collection offers home chefs all the tools they need to prepare a family breakfast, a simple weeknight dinner, or a multi-course gourmet dinner for guests.

### 44-13 Set Includes:

- $1\,\ensuremath{\rlap{/}_{\!\! 2}}$  Qt. Saucepan with cover
- $2\ensuremath{\frac{1}{2}}$  Qt. Saucepan with cover
- 3 Qt. Sauté Pan with helper handle and cover
- 4 Qt. Dutch Oven with cover
- 8 Qt. Stockpot with cover
- 24 cm Pasta Insert (fits 8 Qt. Stockpot)
- 8" Skillet
- 10" Skillet