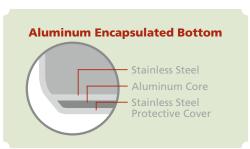

#### **Superior Heat Distribution**

Pure aluminum-encapsulated base heats quickly and enables even heat distribution for consistent results. No more hot spots!