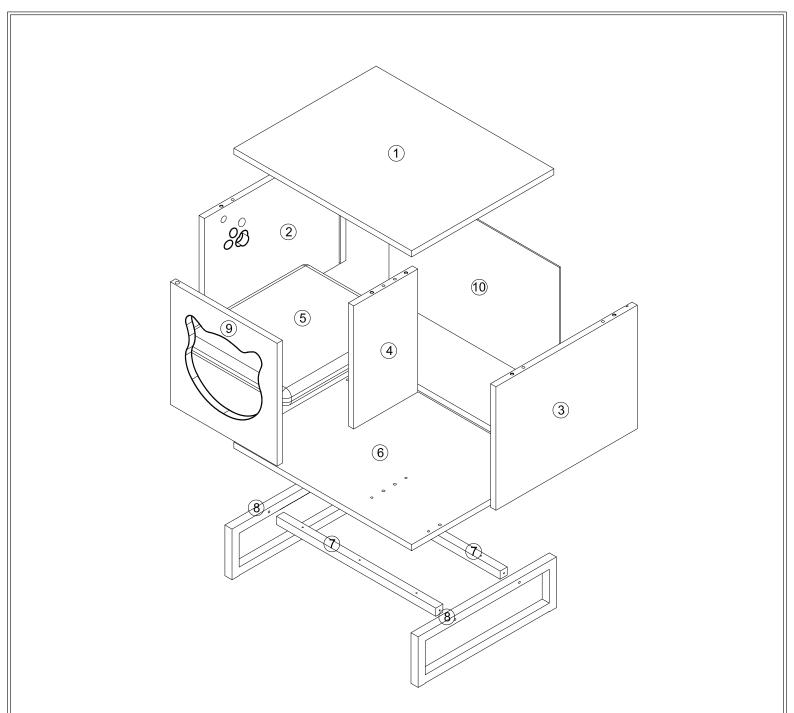

### Notes

It is recommended to be assembled by 2 adults. Please read the assembly instructions before assembly and adhere to each step outlined.

This item is only intended to be used indoors. Personal injury and/or damage to product may occur if products are used outside of their intended purposes and/or if products have been changed or modified from their original design. The product must be assembled and used in accordance with provisions of the manual.

Please assemble the item in spacious room and do not place the unwrapped product directly on the ground to avoid damage. It is recommended to wear gloves in the assembly to avoid scratch by the sharp edges.

It is not allowed to stand, sit or put heavy stuff on the wooden boards or other parts before the assembly to avoid the crack or distortion of the wooden boards. The crack or distortion will affect the assembly and normal use.