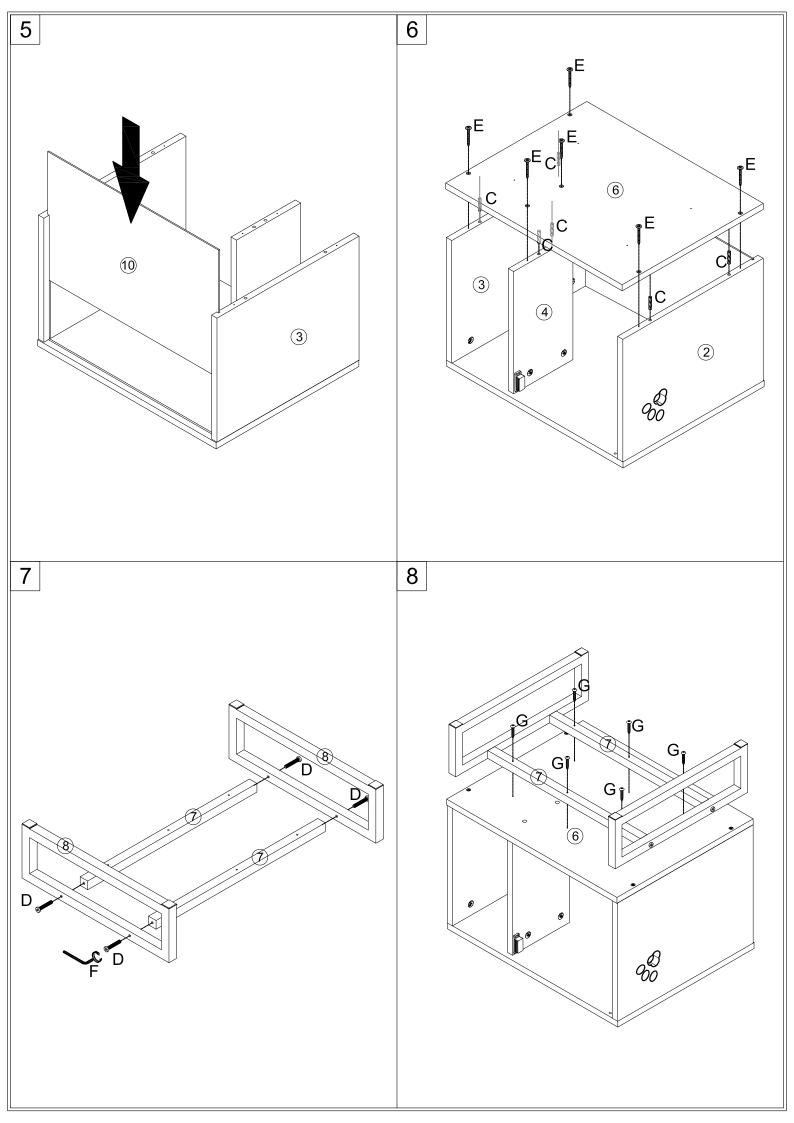

For daily care, please clean with a damp cloth then immediately wipe dry.

| Α | M6x35 | 6PCS | В | 89 M15x10 | 6PCS | С | \$\$<br>\$\$ | 12PCS | D | @ | 4PCS |
|---|-------|------|---|-----------|------|---|--------------|-------|---|---|------|
| Е | M4x40 | 6PCS | F | <         | 1PC  | G | M4x30        | 6PCS  | Н |   | 1PC  |
| I | м3x14 | 4PCS | J |           | 1PC  | κ |              | 2PCS  |   |   |      |