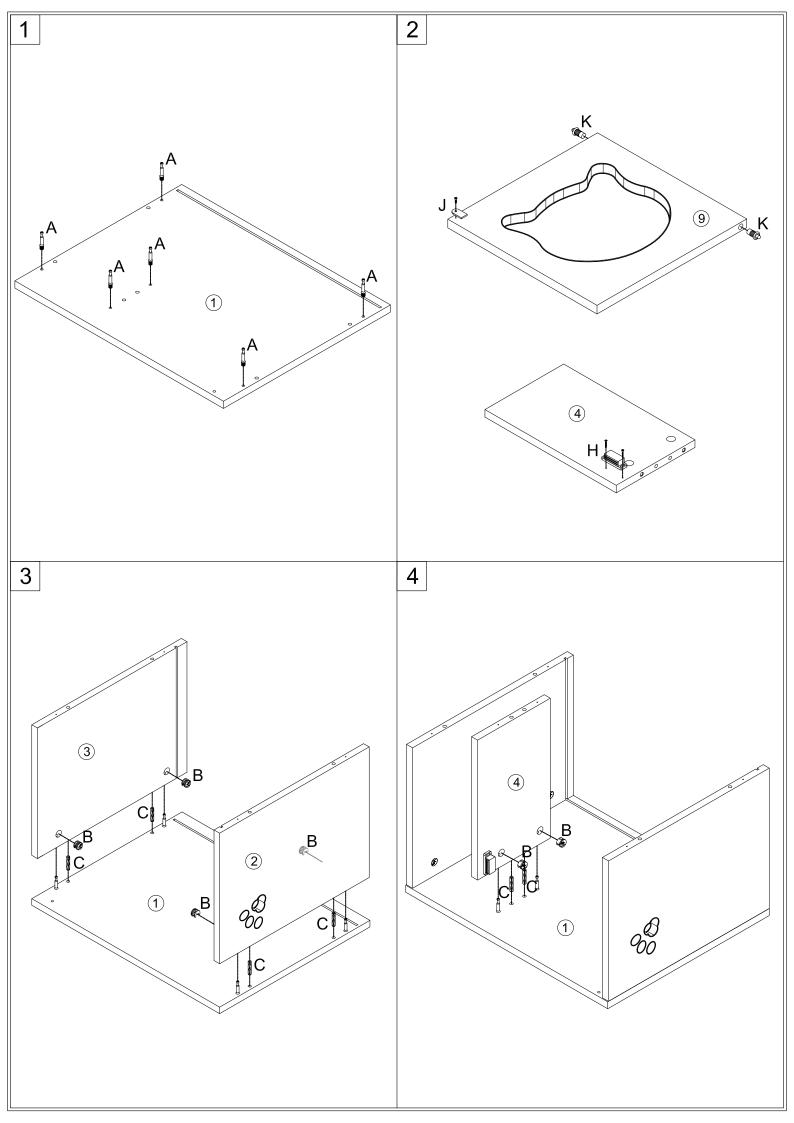

For daily care, please clean with a damp cloth then immediately wipe dry.

| Α | M6x35 | 6PCS | В | 89 M15x10 | 6PCS | С | \$\$<br>\$\$ | 12PCS | D | @ | 4PCS |
|---|-------|------|---|-----------|------|---|--------------|-------|---|---|------|
| Е | M4x40 | 6PCS | F | <         | 1PC  | G | M4x30        | 6PCS  | Н |   | 1PC  |
| I | м3x14 | 4PCS | J |           | 1PC  | κ |              | 2PCS  |   |   |      |