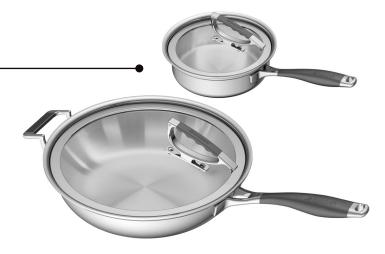

## **4**pc Essentials Collection

The CookCraft Glass Lid 4pc Essential Collection includes a 13" French Skillet and an 8" Sauté Pan, both with a glass latch lid. This set is an introductory cookware essentials collection. Item # CC-5012