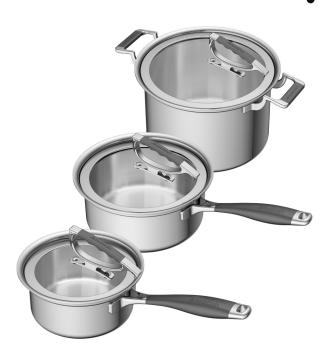

## **6**pc Legacy Collection

The CookCraft Glass Lid 6pc Legacy Collection includes a 1.5 QT Sauce Pan, 3 QT Sauce Pan, and an 8 QT Stock Pot. This cookware set is meant to pass down for generations. Item # CC-5011