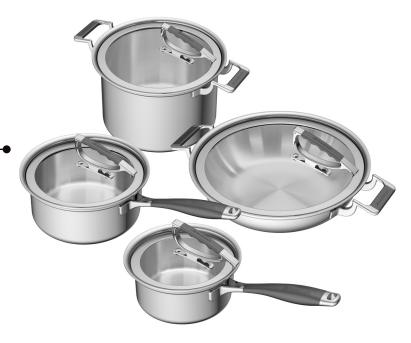

## 8pc Luxury Collection

The CookCraft Glass Lid 8pc Luxury Collection incluc a 1.5 QT Sauce Pan, 3 QT Sauce Pan, 8 QT Stock Pot and a 12" Dual Handle Casserole Pan. Pieces from th collection are essential for day to day cooking. Item # CC-5013