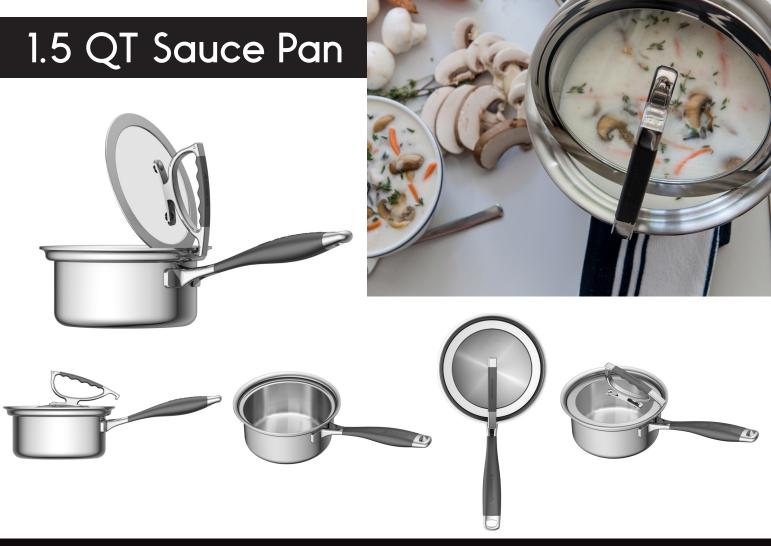

The Glass Lid Collection by CookCraft

1.5 QT Sauce Pan has a contemporary style with glass latch lid and is ideal for making small batches of soups and sauces. The silicone handles are a necessity for a cool touch and comfortable grip. The three layer design ensures optimal and even heat distribution while you cook.

## **Product Features**

- Tri-Ply stainless steel construction with aluminum core for evenly distributed heat
- Silicone handles
- Patented lid latch
- Shatter-resistant glass lid
- · Compatible with all stovetop surfaces
- Brushed stainless steel with mirror-like accents
- 10-year warranty