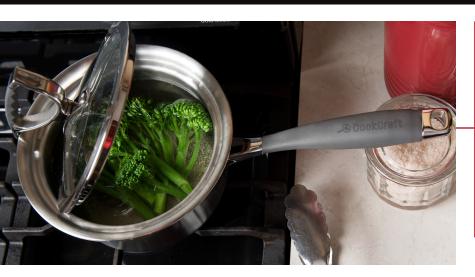

The Glass Lid Collection by CookCraft

1.5 QT Sauce Pan has a contemporary style with glass latch lid and is ideal for making small batches of soups and sauces. The silicone handles are a necessity for a cool touch and comfortable grip. The three layer design ensures optimal and even heat distribution while you cook.

## **Product Features**

- Tri-Ply stainless steel construction with aluminum core for evenly distributed heat
- Silicone handles
- Patented lid latch
- Shatter-resistant glass lid
- · Compatible with all stovetop surfaces
- Brushed stainless steel with mirror-like accents
- 10-year warranty