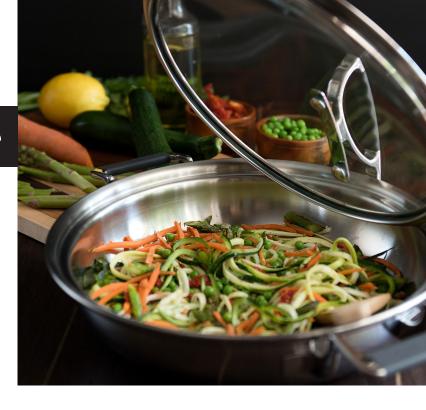

## 12" Dual Handle Casserole

12" Dual Handle Casserole pan combines beauty and sophistication with the durability of tri-ply stainless steel. This elegant 3 quart capacity pan has dual handles and is designed to go from stovetop to table.

## **Product Features**

- Tri-Ply stainless steel construction with aluminum core for evenly distributed heat
- · Silicone handles
- Patented lid latch
- · Shatter-resistant glass lid
- Compatible with all stovetop surfaces
- Brushed stainless steel with mirror-like accents
- 10-year warranty