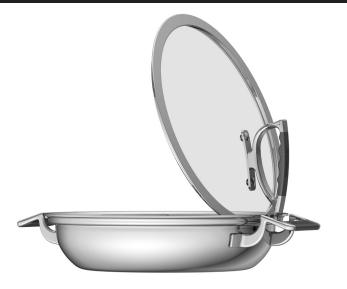

## 12" Dual Handle Casserole

12" Dual Handle Casserole pan combines beauty and sophistication with the durability of tri-ply stainless steel. This elegant 3 quart capacity pan has dual handles and is designed to go from stovetop to table.

## **Product Features**

- Tri-Ply stainless steel construction with aluminum core for evenly distributed heat
- · Silicone handles
- Patented lid latch
- · Shatter-resistant glass lid
- Compatible with all stovetop surfaces
- Brushed stainless steel with mirror-like accents
- 10-year warranty