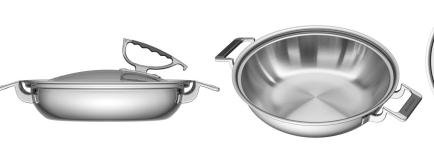

## 12" Dual Handle Casserole

12" Dual Handle Casserole pan combines beauty and sophistication with the durability of tri-ply stainless steel. This elegant 3 quart capacity pan has dual handles and is designed to go from stovetop to table.

## **Product Features**

- Tri-Ply stainless steel construction with aluminum core for evenly distributed heat
- · Silicone handles
- Patented lid latch
- · Shatter-resistant glass lid
- Compatible with all stovetop surfaces
- Brushed stainless steel with mirror-like accents
- 10-year warranty