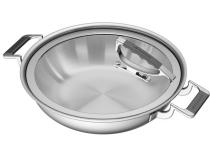

## 12" Dual Handle Casserole

12" Dual Handle Casserole pan combines beauty and sophistication with the durability of tri-ply stainless steel. This elegant 3 quart capacity pan has dual handles and is designed to go from stovetop to table.

## **Product Features**

- Tri-Ply stainless steel construction with aluminum core for evenly distributed heat
- · Silicone handles
- Patented lid latch
- · Shatter-resistant glass lid
- Compatible with all stovetop surfaces
- Brushed stainless steel with mirror-like accents
- 10-year warranty