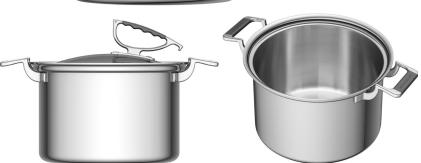

## 8 QT Stock Pot

8 QT Stock Pot is precision engineered to give you evenly distributed heat to make the perfect Sunday gravy or hearty soups. The patented latch lid hooks to the side of your pan for ease of stirring without creating a mess on your countertop.

## **Product Features**

- Tri-Ply stainless steel construction with aluminum core for evenly distributed heat
- Silicone handles
- Patented lid latch
- · Shatter-resistant glass lid
- Compatible with all stovetop surfaces
- Brushed stainless steel with mirror-like accents
- 10-year warranty