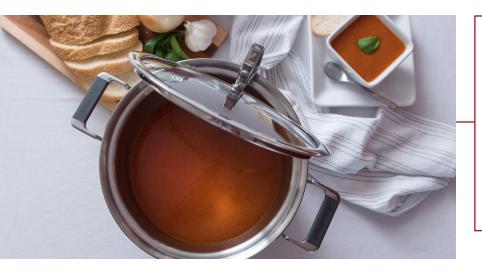

## 8 QT Stock Pot

8 QT Stock Pot is precision engineered to give you evenly distributed heat to make the perfect Sunday gravy or hearty soups. The patented latch lid hooks to the side of your pan for ease of stirring without creating a mess on your countertop.

## **Product Features**

- Tri-Ply stainless steel construction with aluminum core for evenly distributed heat
- Silicone handles
- Patented lid latch
- · Shatter-resistant glass lid
- Compatible with all stovetop surfaces
- Brushed stainless steel with mirror-like accents
- 10-year warranty