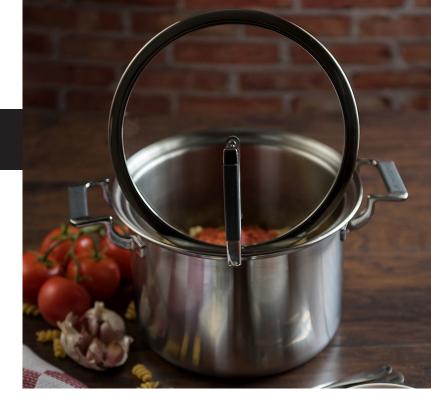

## 8 QT Stock Pot

8 QT Stock Pot is precision engineered to give you evenly distributed heat to make the perfect Sunday gravy or hearty soups. The patented latch lid hooks to the side of your pan for ease of stirring without creating a mess on your countertop.

## **Product Features**

- Tri-Ply stainless steel construction with aluminum core for evenly distributed heat
- Silicone handles
- Patented lid latch
- · Shatter-resistant glass lid
- Compatible with all stovetop surfaces
- Brushed stainless steel with mirror-like accents
- 10-year warranty