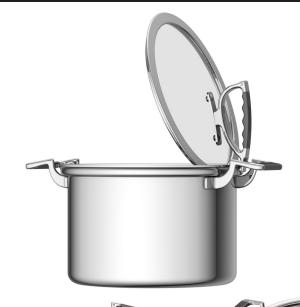

## 8 QT Stock Pot

8 QT Stock Pot is precision engineered to give you evenly distributed heat to make the perfect Sunday gravy or hearty soups. The patented latch lid hooks to the side of your pan for ease of stirring without creating a mess on your countertop.

## **Product Features**

- Tri-Ply stainless steel construction with aluminum core for evenly distributed heat
- Silicone handles
- Patented lid latch
- · Shatter-resistant glass lid
- Compatible with all stovetop surfaces
- Brushed stainless steel with mirror-like accents
- 10-year warranty