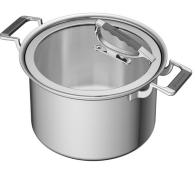

## 8 QT Stock Pot

8 QT Stock Pot is precision engineered to give you evenly distributed heat to make the perfect Sunday gravy or hearty soups. The patented latch lid hooks to the side of your pan for ease of stirring without creating a mess on your countertop.

## **Product Features**

- Tri-Ply stainless steel construction with aluminum core for evenly distributed heat
- Silicone handles
- Patented lid latch
- · Shatter-resistant glass lid
- Compatible with all stovetop surfaces
- Brushed stainless steel with mirror-like accents
- 10-year warranty