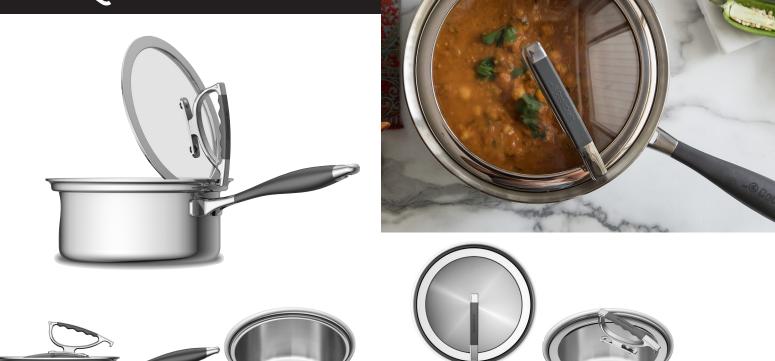

The Glass Lid Collection by **CookCraft** 

3 QT Sauce Pan

3 QT Sauce Pan with glass latch lid provides the durability of stainless steel with the excellent heat conduction properties of an aluminum core. This energy efficient pan is best working with low to medium heat and is compatible on all stovetops.

## **Product Features**

- Tri-Ply stainless steel construction with aluminum core for evenly distributed heat
- · Silicone handles
- Patented lid latch
- · Shatter-resistant glass lid
- · Compatible with all stovetop surfaces
- Brushed stainless steel with mirror-like accents
- 10-year warranty