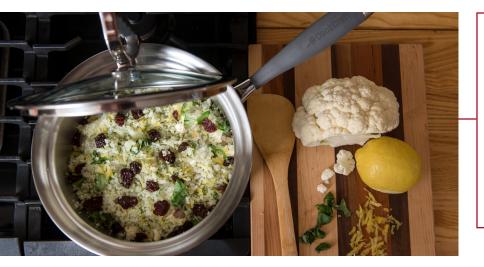

The Glass Lid Collection by **CookCraft** 

3 QT Sauce Pan

3 QT Sauce Pan with glass latch lid provides the durability of stainless steel with the excellent heat conduction properties of an aluminum core. This energy efficient pan is best working with low to medium heat and is compatible on all stovetops.

## **Product Features**

- Tri-Ply stainless steel construction with aluminum core for evenly distributed heat
- · Silicone handles
- Patented lid latch
- · Shatter-resistant glass lid
- · Compatible with all stovetop surfaces
- Brushed stainless steel with mirror-like accents
- 10-year warranty