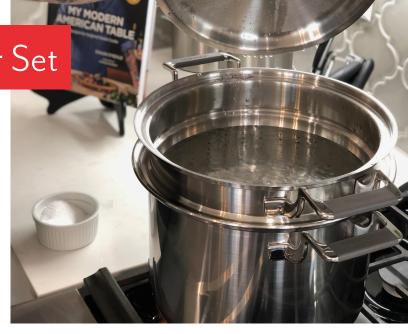

# 8 QT Stock Pot & Strainer Set with our patented latch lid is perfect for pasta, soups, sauces and more. The deep steamer insert holds a large amount of pasta and the vent on the lid is perfect for steaming.

### **Product Features**

- Tri-Ply stainless steel construction
- Silicone handles
- · Patented lid latch
- · Built-in vent on lid
- · Aluminum core construction
- · Compatible with all stovetop surfaces

Item # CC-3100