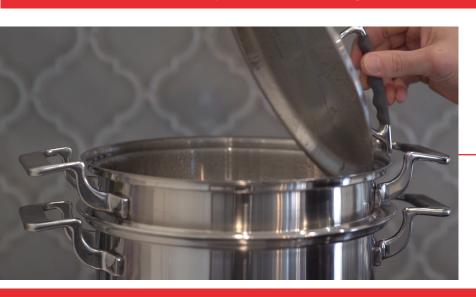

# 8 QT Stock Pot & Strainer Set with our patented latch lid is perfect for pasta, soups, sauces and more. The deep steamer insert holds a large amount of pasta and the vent on the lid is perfect for steaming.

### **Product Features**

- Tri-Ply stainless steel construction
- Silicone handles
- · Patented lid latch
- · Built-in vent on lid
- · Aluminum core construction
- · Compatible with all stovetop surfaces

Item # CC-3100