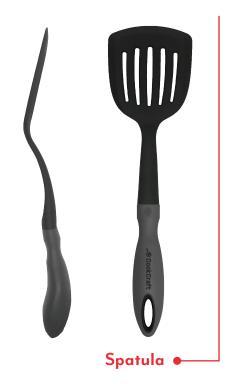

ep steamer insert holds a large amount of pasta and the vent on the lid is perfect for steaming.



### **Product Features**

- Tri-Ply stainless steel construction
- Silicone handles
- · Patented lid latch
- · Built-in vent on lid
- · Aluminum core construction
- · Compatible with all stovetop surfaces

Item # CC-3100

### **CookCraft**

10" Fry Skillet







10" Fry Skillet has a flat bottom with the tri-ply construction which distributes heat evenly. This classic style skillet is the perfect choice for anyone that loves to cook and is built for everyday use.



### **Product Features**

- Tri-Ply stainless steel construction
- Silicone handles
- · Patented lid latch
- · Built-in vent on lid
- · Aluminum core construction
- · Compatible with all stovetop surfaces

Item # CC-3003













**5pc Utensil Set** Item # CC-4284-5PC