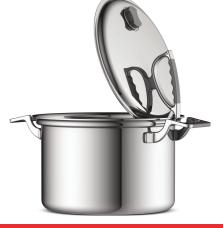

# 8 QT Stock Pot & Strainer Set with our patented latch lid is perfect for pasta, soups, sauces and more. The deep steamer insert holds a large amount of pasta and the vent on the lid is perfect for steaming.

### **Product Features**

- Tri-Ply stainless steel construction
- Silicone handles
- · Patented lid latch
- · Built-in vent on lid
- · Aluminum core construction
- · Compatible with all stovetop surfaces

Item # CC-3100