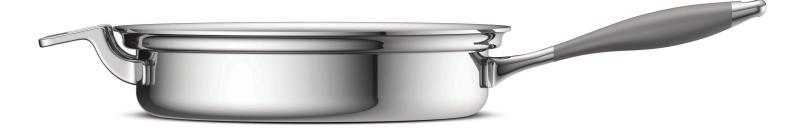

### **CookCraft**

10" Fry Skillet

10" Fry Skillet has a flat bottom with the tri-ply construction which distributes heat evenly. This classic style skillet is the perfect choice for anyone that loves to cook and is built for everyday use.

### **Product Features**

- Tri-Ply stainless steel construction
- Silicone handles
- · Patented lid latch
- · Built-in vent on lid
- · Aluminum core construction
- · Compatible with all stovetop surfaces

Item # CC-3003

**5pc Utensil Set** Item # CC-4284-5PC