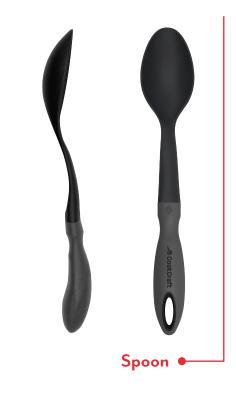

e deep steamer insert holds a large amount of pasta and the vent on the lid is perfect for steaming.



### **Product Features**

- Tri-Ply stainless steel construction
- Silicone handles
- · Patented lid latch
- · Built-in vent on lid
- · Aluminum core construction
- · Compatible with all stovetop surfaces

Item # CC-3100

### **CookCraft**

10" Fry Skillet







10" Fry Skillet has a flat bottom with the tri-ply construction which distributes heat evenly. This classic style skillet is the perfect choice for anyone that loves to cook and is built for everyday use.



### **Product Features**

- Tri-Ply stainless steel construction
- Silicone handles
- · Patented lid latch
- · Built-in vent on lid
- · Aluminum core construction
- · Compatible with all stovetop surfaces

Item # CC-3003













**5pc Utensil Set** Item # CC-4284-5PC