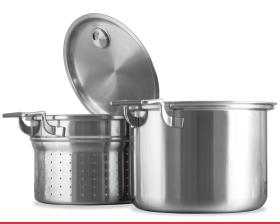

# 8 QT Stock Pot & Strainer Set with our patented latch lid is perfect for pasta, soups, sauces and more. The deep steamer insert holds a large amount of pasta and the vent on the lid is perfect for steaming.

### **Product Features**

- Tri-Ply stainless steel construction
- Silicone handles
- · Patented lid latch
- · Built-in vent on lid
- · Aluminum core construction
- · Compatible with all stovetop surfaces

Item # CC-3100