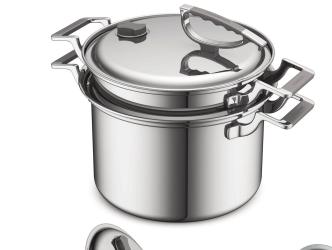

# 8 QT Stock Pot & Strainer Set with our patented latch lid is perfect for pasta, soups, sauces and more. The deep steamer insert holds a large amount of pasta and the vent on the lid is perfect for steaming.

### **Product Features**

- Tri-Ply stainless steel construction
- Silicone handles
- · Patented lid latch
- · Built-in vent on lid
- · Aluminum core construction
- · Compatible with all stovetop surfaces

Item # CC-3100