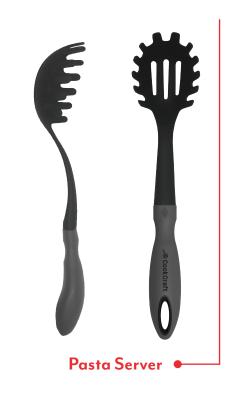

deep steamer insert holds a large amount of pasta and the vent on the lid is perfect for steaming.



### **Product Features**

- Tri-Ply stainless steel construction
- Silicone handles
- · Patented lid latch
- · Built-in vent on lid
- · Aluminum core construction
- · Compatible with all stovetop surfaces

Item # CC-3100

### **CookCraft**

10" Fry Skillet







10" Fry Skillet has a flat bottom with the tri-ply construction which distributes heat evenly. This classic style skillet is the perfect choice for anyone that loves to cook and is built for everyday use.



### **Product Features**

- Tri-Ply stainless steel construction
- Silicone handles
- · Patented lid latch
- · Built-in vent on lid
- · Aluminum core construction
- · Compatible with all stovetop surfaces

Item # CC-3003













**5pc Utensil Set** Item # CC-4284-5PC