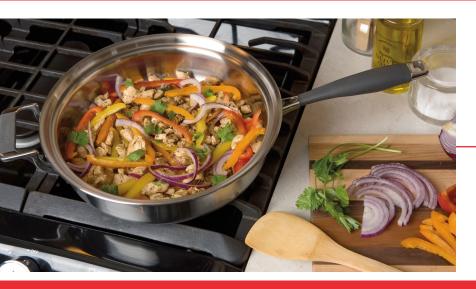

### **CookCraft**

10" Fry Skillet

10" Fry Skillet has a flat bottom with the tri-ply construction which distributes heat evenly. This classic style skillet is the perfect choice for anyone that loves to cook and is built for everyday use.