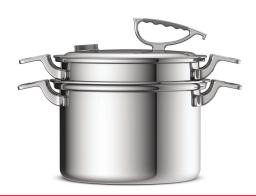

# 8 QT Stock Pot & Strainer Set with our patented latch lid is perfect for pasta, soups, sauces and more. The deep steamer insert holds a large amount of pasta and the vent on the lid is perfect for steaming.

### **Product Features**

- Tri-Ply stainless steel construction
- Silicone handles
- · Patented lid latch
- · Built-in vent on lid
- · Aluminum core construction
- · Compatible with all stovetop surfaces

Item # CC-3100