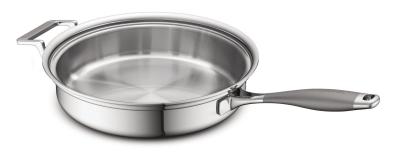

### **CookCraft**

10" Fry Skillet

10" Fry Skillet has a flat bottom with the tri-ply construction which distributes heat evenly. This classic style skillet is the perfect choice for anyone that loves to cook and is built for everyday use.

### **Product Features**

- Tri-Ply stainless steel construction
- Silicone handles
- · Patented lid latch
- · Built-in vent on lid
- · Aluminum core construction
- · Compatible with all stovetop surfaces

Item # CC-3003

**5pc Utensil Set** Item # CC-4284-5PC