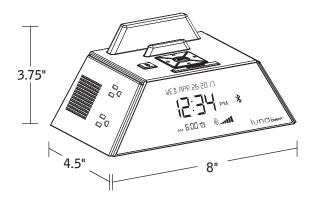

### **Packing Dimensions and Weight**

Master Pack: 6

Case Dimensions: 17" x 8.625" x 11.25"

Case Weight: 15 lb.

Case Cube: 0.955 cu. ft.

Product UPC Product MBC

040072079702 10040072079709