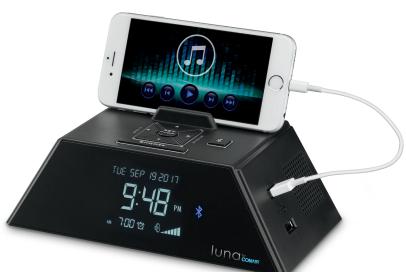

# Alarm Clock Charging Station with Bluetooth®

- Two USB Charging Ports and Two AC Power Outlets for Charging Tablets, Smartphones and Other Devices
- Bluetooth® Enabled for Wireless Audio Streaming
- Single-Day Alarm
- Automatically Adjusts for Daylight Saving Time
- Large LCD Display with Seven Brightness Levels Shows Day, Date, Time and Alarm Settings
- Easy to Set and Operate
- Battery Backup

#### **Specifications**

Rated Power: 120V-60Hz
USB Charging Ports: 3 amp shared