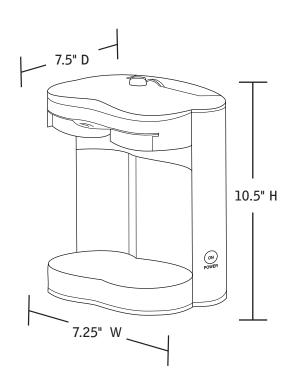

#### **CUISINART® 2-Cup Coffeemaker**

- Upscale Stainless Steel Finish
- Approved for Commercial Use
- Uses Standard Single-Serve
   Coffee Pods (not included)
- Brews One Cup (8 oz.) at a Time or Two Cups Simultaneously
- Reusable Brew Basket
   Replacements Available
- Fits Mug or Cup up to 5" Tall
- Illuminated Power Button
- Easy-to-Fill Water Reservoir
- Auto Shutoff