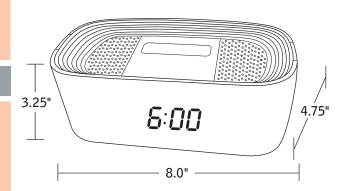

## **Packing Dimensions and Weight**

Master Pack 4 each

Case Dimensions 12" x 11.75" x 9.625"

Case Weight 7.0 lbs.

Case Cube 0.785 cubic feet

Product UPC Product MBC

040072075643