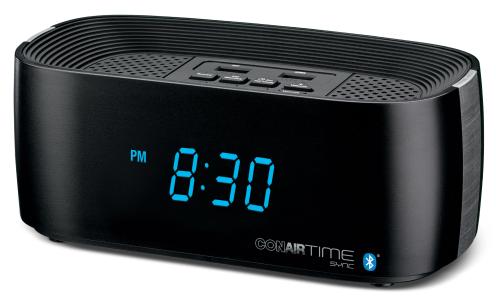

## WCL75BK

CONARTIME

Bluetooth® Alarm Clock with Dual USB Charging Ports

- Bluetooth® enabled for wireless audio streaming
- Dual USB Charging Ports (3 amps total)
- Single-Day Alarm
- 0.9-inch Blue LED Display with Dimming Function
- Easy to Set and Operate
- AUX Cord
- Digital FM Tuner
- Snooze and Sleep Functions