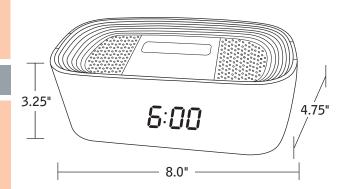

## **Packing Dimensions and Weight**

Master Pack 4 each

Case Dimensions 12" x 11.75" x 9.625"

Case Weight 7.0 lbs.

Case Cube 0.785 cubic feet

Product UPC Product MBC

040072075650 10040072075657