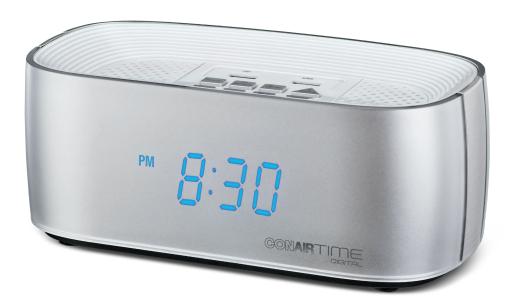

## WCL70S

CONARTIME Alar

Alarm Clock with Dual USB Charging Ports

- Dual USB Charging Ports (3 amps total)
- Single-Day Alarm
- 0.9-inch Blue LED Display with Dimming Function
- Easy to Set and Operate

- AUX Cord Allows Playing Music from Personal Device
- Digital FM Tuner
- Snooze and Sleep Functions