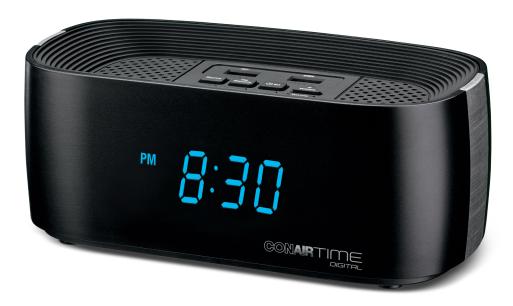

## WCL70BK

Alarm Clock with Dual USB Charging Ports

- Dual USB Charging Ports (3 amps total)
- Single-Day Alarm
- 0.9-inch Blue LED Display with Dimming Function
- Easy to Set and Operate

- AUX Cord Allows Playing Music from Personal Device
- Digital FM Tuner
- Snooze and Sleep Functions