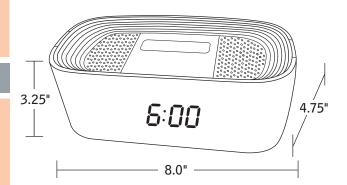

## **Packing Dimensions and Weight**

Master Pack 4 each

Case Dimensions 12" x 11.75" x 9.625"

Case Weight 7.0 lbs.

Case Cube 0.785 cubic feet

Product UPC Product MBC

040072075636 10040072075633