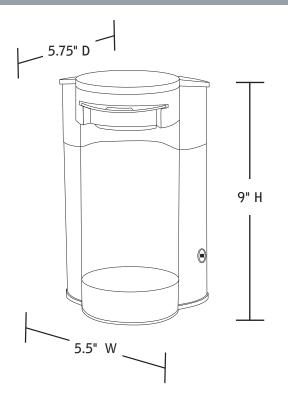

### **Packing Dimensions and Weight**

Master Pack 6

Case Dimensions 22" x 15" x 11.5"

Case Weight 14 lbs.

Case Cube 2.1 Cubic Feet