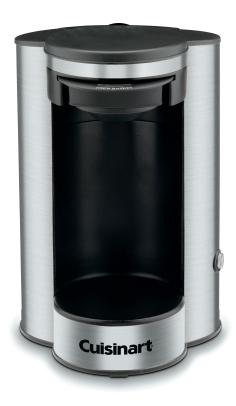

## **CUISINART® 1-Cup Coffeemaker**

- Upscale Stainless Steel Finish
- Approved for Commercial Use
- Uses Standard Single-Serve Coffee Pods (not included)
- Reusable Brew Basket Replacements Available
- Brews 8-oz. Cup of Coffee or Tea in Less than 4 Minutes
- Illuminated Power Button
- Easy-to-Fill Water Reservoir
- Auto Shutoff