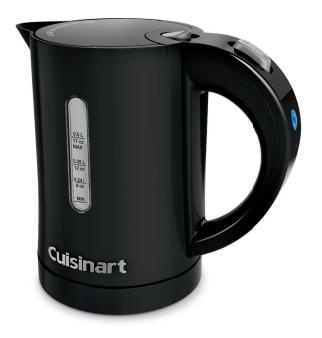

### **CUISINART®** QuicKettle™

- 0.5 Liter/17 oz. Capacity
- 700 Watts
- Water Window with Printed Level Markings
- One-Touch Operation
- Auto Shut-off
- 360° Swivel Cordless Connector
- Concealed Heating Element to Prevent Mineral Buildup