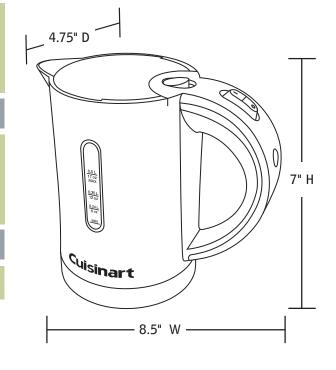

### **CUISINART®** QuicKettle™

- 0.5 Liter/17 oz. Capacity
- 700 Watts
- Water Window with Printed Level Markings
- One-Touch Operation
- Auto Shut-off
- 360° Swivel Cordless Connector
- Concealed Heating Element to Prevent Mineral Buildup