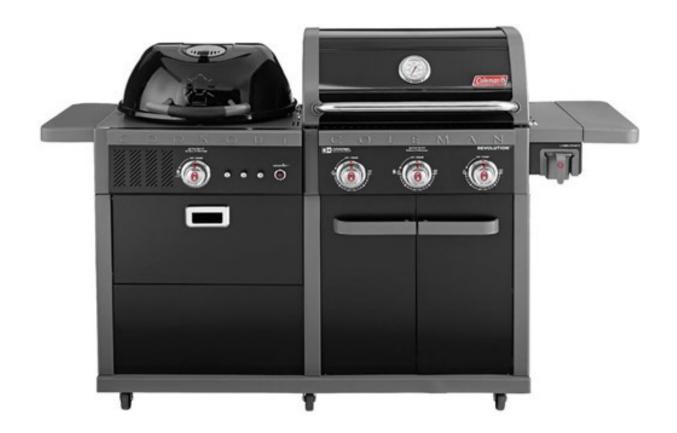

## Coleman Revolution Dual Fuel 3 Burner Propane/Charcoal Grill - Black Model: RV-601BBQ

## PRODUCT FEATURES:

- Revolution Dual Fuel grill brings together a full-size charcoal kettle grill with a hinged lid and a full-size propane gas grill with a hinged lid in one outdoor cooking appliance
- 3 gas grill burners provide up to 45,000 BTUs of grilling power, plus 1 kettle grill charcoal lighting burner speeds up the process to get you cooking faster
- 1030 sq. in. total cooking space includes 380 sq. in. charcoal kettle grilling area, 500 sq. in. gas BBQ grilling area, and 150 sq. in. gas warming area