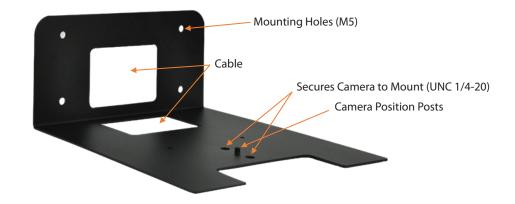

### **Key Features**

- + Integrally formed, no welding points.
  + Steel thickness 2mm, sturdy and reliable.
  + Black frosted finish provides long lasting durability.
  + Standard mounting holes and positioning.
  + Compatible with all center mount cameras.

#### Compatibility

+ ClearOne UNITE 200 and UNITE 100 cameras