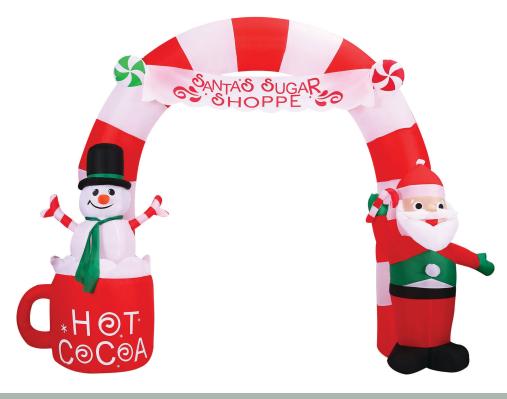

Welcome guests and the holiday season with a pre-lit jumbo inflatable from Christmas Time. Celebrate with one of our festive, air blown inflatables or collect them all to design your very own winter wonderland. Brighten your lawn, garden, backyard, open porch, or deck with this 9-ft. pre-lit inflatable Candy Cane Arch, and get ready to spread some holiday cheer.

This eye-catching decoration will draw visitors to your home through sheer Christmas magic, with a little help from its colorful design and impressive size. Once you receive your inflatable, you'll be moments away from having the best decorated house on the block, thanks to your new inflatable's quick and easy setup. Everything you need is included in your package - air blower, ropes, and stakes. Unpack it, plug it in, stake it down, then enjoy as the fun unfolds. Celebrate the holidays in a big way with quality products from Christmas Time.

- 9-ft. wide pre-lit inflatable Candy Cane Arch with 5 internal white LED lights by Christmas Time
- Perfect for seasonal light shows, party displays, family celebrations, and so much more
- Bring the Christmas Magic right to your lawn, garden, backyard, open porch, or deck with this unforgettable blow up
- Jumbo prelit inflatable includes air blower, ropes, stakes, and storage bag
- Outdoor setup is quick and easy unpack it, plug it in, stake it down, and enjoy
- · Self-inflates in seconds for an eye-catching decoration and deflates quickly for convenient storage
- Inflatable must be continuously plugged into power to remain inflated unplugging the item will cause it to deflate
- Dimensions: 3-ft. L x 9-ft. W x 10-ft. H