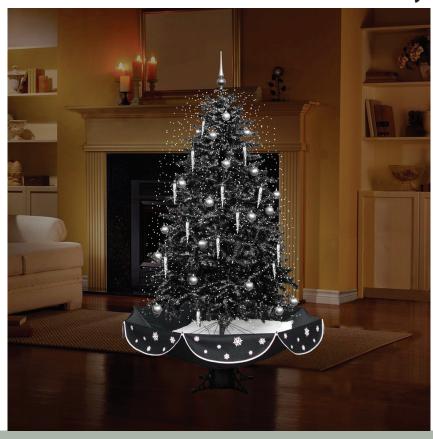

## 75" Musical Snowy Tree

When Mother Nature fails to deliver that picture-perfect snowfall you wish for every year, create your own snowy scene with Christmas Time. Our 75-inch tall snowy tree produces a flurry of self-containing faux snow that trickles down each branch, creating a wintry scene. It comes pre-strung with 80 white LED lights, a finial topper, and 35 tree ornaments (leaving room for your own).

Built-in speakers are hidden within the base and are set to play 25 popular holiday tunes such as Jingle Bells, Up On The Housetop, We Wish You A Merry Christmas, and many more. With easy assembly and a flip of a switch, you can play Mother Nature by creating your own winter wonderland in the comfort of your home.

- Self-containing snow function with adjustable speed
- PRELIT with 80 white LED lights over 559 branches
- Randomly plays 25 traditional Christmas Carols
- Enjoy lights and snow with or without music
- Dimensions: 81" D x 81" W x 75" H
- Power Cord Length: 8-ft.
- Power Adapter: 110V / 60Hz
- 1-year limited warranty for indoor use only