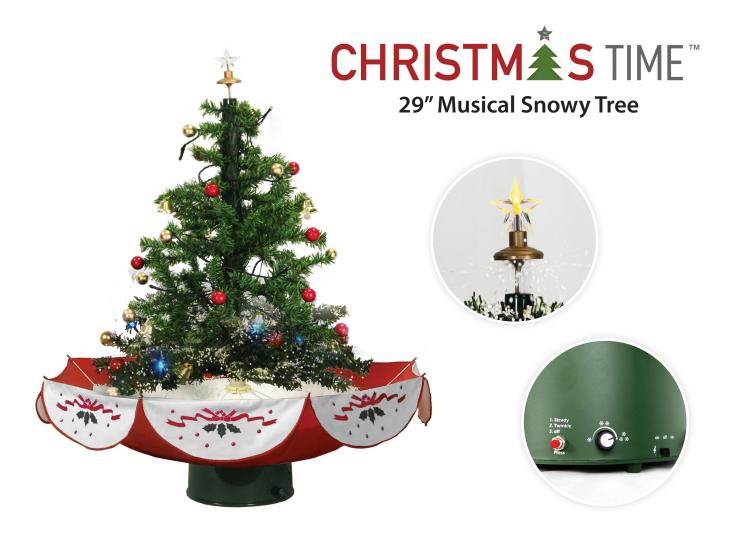

When Mother Nature fails to deliver that picture-perfect snowfall you wish for every year, create your own snowy scene with Christmas Time. This 29-inch musical snowy Christmas tree produces a flurry of self-containing faux snow that trickles down each branch, creating a wintery scene. It comes pre-strung with 24 LED lights, a star topper, and 30 tree ornaments (leaving room for your own).

Built-in speakers are hidden within the base and are set to play 25 popular holiday tunes such as Jingle Bells, Up On The Housetop, We Wish You A Merry Christmas, and many more. With easy assembly and a flip of a switch, you can play Mother Nature by creating your own winter wonderland in the comfort of your home.

- Self-containing snow function with adjustable speed
- PRELIT with 24 warm white LED lights over 121 branches •
- Randomly plays 25 traditional Christmas Carols
- Enjoy lights and snow with or without music
- Dimensions: 25.5" D x 25.5" W x 29" H
- Power Cord Length: 8-ft.
- Power Adapter: 110V / 60Hz
- 1-year limited warranty for indoor use only