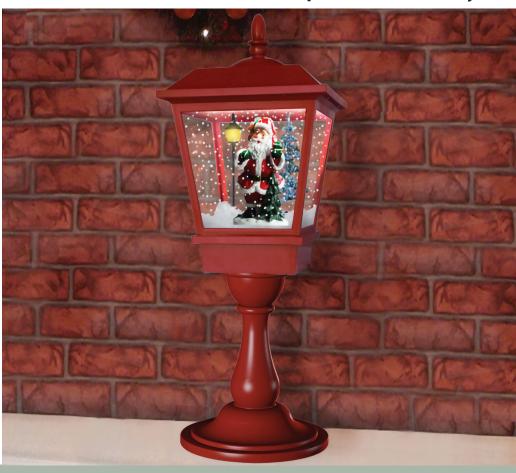

## 25" Tabletop Musical Snowy Lantern

Grace any tabletop with this waterless snow globe from Christmas Time. Watch as brightly lit snow cascades over a traditional Santa scene while your favorite Christmas Carols play in the background. Sing along to 25 family favorites such as Jolly Old Saint Nicholas and The Twelve Days of Christmas.

The magic of the holidays is captured in this stunning, musical snow lantern, making it the perfect decoration to place on your fireplace mantel or buffet table during your holiday party. Simply plug it in and let it snow, let it snow, let it snow!

- Tabletop musical snowy lantern with 19 internal LED lights
- Faux-snow cascades over a traditional Santa scene
- Randomly plays 25 Christmas Carols such as Silent Night
- Enjoy lights and snow function with or without music
- Designed for indoor use only
- · Assembly required instructions included
- Dimensions: 11" D x 11" W x 25" H
- Power Cord Length: 11.5-ft.