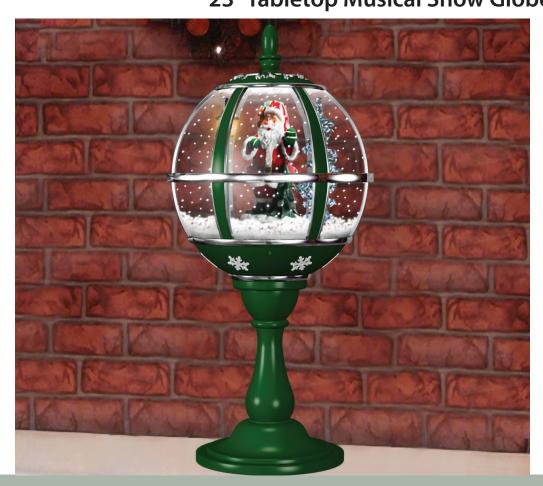

## **CHRISTM STIME** 23" Tabletop Musical Snow Globe

Grace any tabletop with this waterless snow globe from Christmas Time. Watch as brightly lit snow cascades over a traditional Santa scene while your favorite Christmas Carols play in the background. Sing along to 25 family favorites such as Jolly Old Saint Nicholas and The Twelve Days of Christmas.

The magic of the holidays is captured in this stunning, musical snow globe, making it the perfect decoration to place on your fireplace mantel or buffet table during your holiday party. Simply plug it in and let it snow, let it snow, let it snow!

- Tabletop musical snow globe with 15 internal LED lights
- Faux-snow cascades over a traditional Santa scene

۲

- Randomly plays 25 Christmas Carols such as Silent Night
- Enjoy lights and snow function with or without music
- Designed for indoor use only
- Assembly required instructions included
- Dimensions: 12" D x 12" W x 23" H
- Power Cord Length: 11.5-ft.