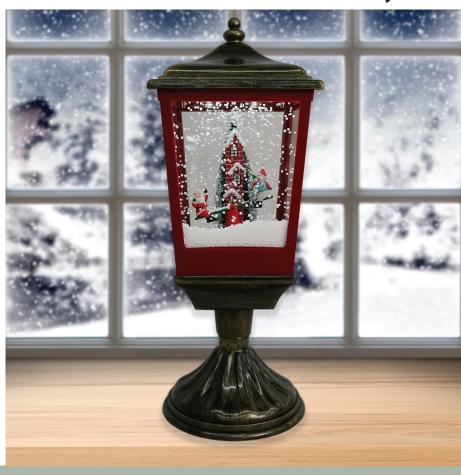

## **Musical Snowy Lanterns**

Grace any tabletop with a Musical Snowy Lamp from Christmas Time. Our snowy lamps produce flurries of faux snow that fall over various holiday scenes. Sparkling white LED lights illuminate the polyfoam beads cascading over Santa and a snowman on a seesaw inside this 20.5-inch tabletop lamp.

Three popular Christmas tunes play randomly while the artificial snow flutters inside the lantern. You can enjoy the lights and snowfall with or without music. This snowy lantern on a pedestal will help create a magical winter wonderland on your fireplace mantel or holiday display table. Plug it in or use 3 AA batteries, then let it snow!

- Tabletop musical snowy lamp with 6 white LED lights
- Faux-snow cascades over Santa and a Snowman on a Seesaw
- Enjoy lights and snow function with or without music
- Plays Jingle Bells, We Wish You a Merry Christmas & O' Christmas Tree
- Plug-In or 3 AA batteries
- No assembly required
- Dimensions: 8" D x 8" W x 20.5"
- 1 year limited warranty