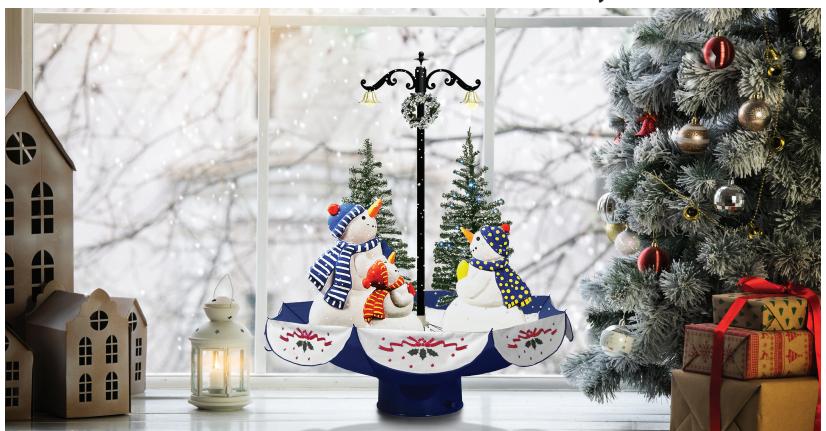

## 29" Musical Snowy Decor

When Mother Nature fails to deliver that picture-perfect snowfall you wish for every year, create your own snowy scene with Christmas Time. Our snowy products produce flurries of faux snow that trickle over a bright winter scene. Whether it's Santa, a Christmas tree, or a snow family, the magic of the holidays comes to life in these self-containing, snow-blowing decorations.

Built-in speakers are hidden within each item and are set to play 25 popular holiday tunes such as Jingle Bells, Up On The Housetop, We Wish You A Merry Christmas, and many more. With easy assembly and a flip of a switch, you can play Mother Nature by creating your own winter wonderland in the comfort of your home.

- Self-containing snow function with adjustable speed
- PRELIT w/ 2 mini lamp post bulbs and 24 LED tree lights •
- Randomly plays 25 traditional Christmas Carols
- Enjoy lights and snow with or without music
- Dimensions: 45.5" D x 45.5" W x 29" H
- Power Cord Length: 6-ft.
- Power Adapter: 110V / 60Hz
- 1-year limited warranty for indoor use only