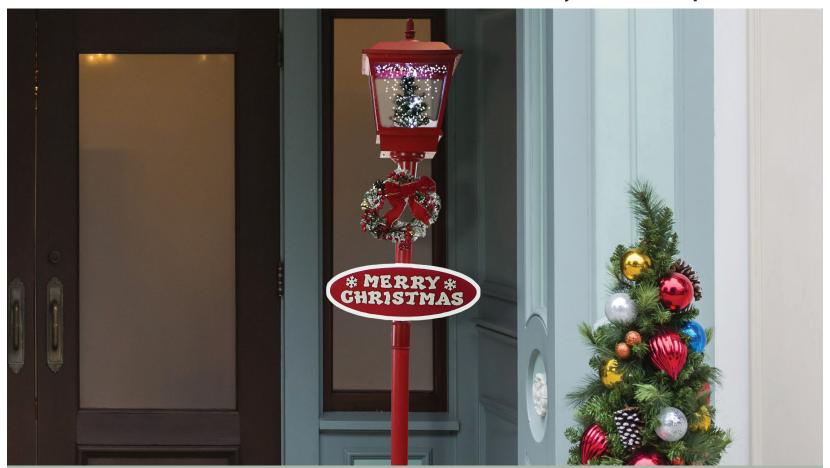

## 71" Musical Snowy Street Lamp

Greet your guests with this musical snowy street lamp from Christmas Time. Watch as brightly lit snow cascades over a decorated tree scene while your favorite Christmas Carols play in the background. Sing along to 25 family favorites such as Jolly Old Saint Nicholas and The Twelve Days of Christmas.

The magic of the holidays is truly embodied in this decorative lamp post with two festive signs (Let it Snow and Merry Christmas), a berry-covered wreath, and a classic red bow. This unique holiday street lamp will help create a magical winter wonderland on your porch, walkway, or driveway. Simply plug it in and let it snow, let it snow, let it snow!

- Musical snowy street lamp with 19 internal LED lights
- Faux-snow cascades over a decorated Christmas Tree
- Randomly plays 25 Christmas Carols such as Silent Night
- Enjoy lights and snow function with or without music
- Designed for indoor and outdoor use
- · Assembly required everything included
- Dimensions: 12" D x 12" W x 71" H
- Power Cord Length: 16-ft.