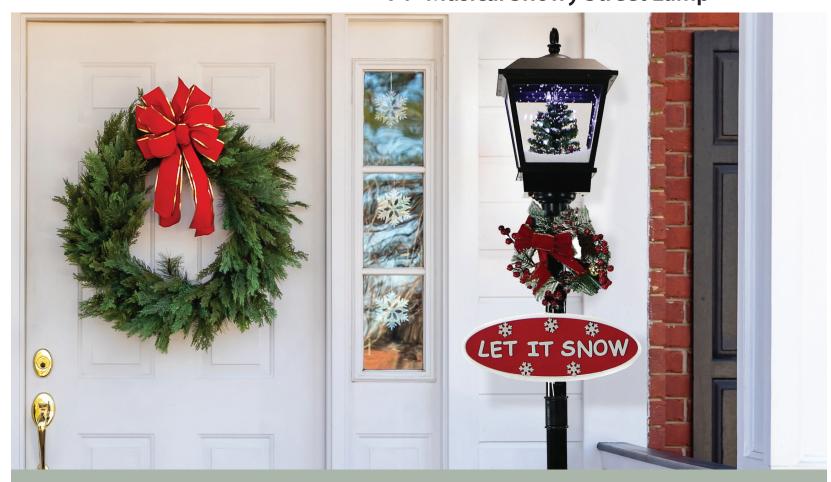

## CHRISTM STIME<sup>™</sup> 71" Musical Snowy Street Lamp

Greet your guests with this musical snowy street lamp from Christmas Time. Watch as brightly lit snow cascades over a decorated tree scene while your favorite Christmas Carols play in the background. Sing along to 25 family favorites such as Jolly Old Saint Nicholas and The Twelve Days of Christmas.

The magic of the holidays is truly embodied in this decorative lamp post with two festive signs (Let it Snow and Merry Christmas), a berry-covered wreath, and a classic red bow. This unique holiday street lamp will help create a magical winter wonderland on your porch, walkway, or driveway. Simply plug it in and let it snow, let it snow, let it snow!

Musical snowy street lamp with 19 internal LED lights

۲

- Faux-snow cascades over a decorated Christmas Tree
- Randomly plays 25 Christmas Carols such as Silent Night
- Enjoy lights and snow function with or without music
- Designed for indoor and outdoor use
- Assembly required everything included
- Dimensions: 12" D x 12" W x 71" H
- Power Cord Length: 16-ft.