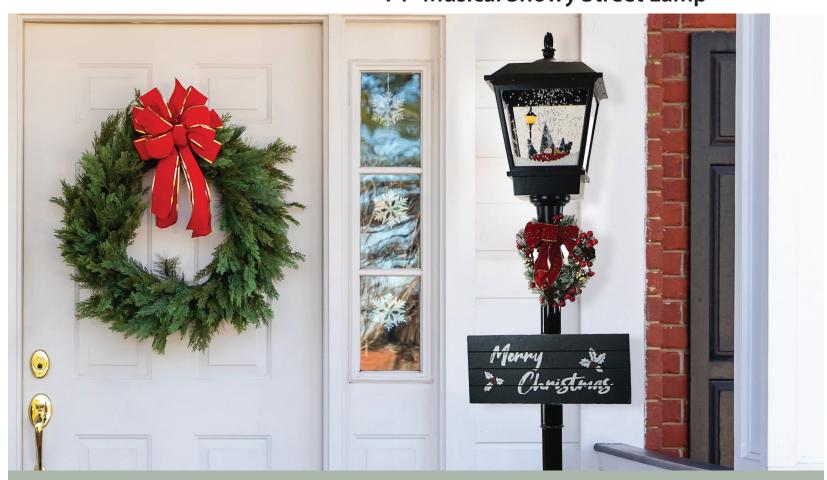

## CHRISTM ▲ STIME<sup>™</sup> 71" Musical Snowy Street Lamp

Greet your guests with this musical snowy street lamp from Christmas Time. Watch as brightly lit snow cascades over a retro truck scene while your favorite Christmas Carols play in the background. Sing along to 25 family favorites such as Jolly Old Saint Nicholas and The Twelve Days of Christmas.

The magic of the holidays is truly embodied in this decorative lamp post with two rustic signs (Let it Snow and Merry Christmas), a berry-covered wreath, and a classic red bow. This unique holiday street lamp will help create a magical winter wonderland on your porch, walkway, or driveway. Simply plug it in and let it snow, let it snow, let it snow!

- Musical snowy street lamp with 19 internal LED lights
- Faux-snow cascades over a retro truck scene

۲

- Randomly plays 25 Christmas Carols such as Silent Night
- Enjoy lights and snow function with or without music
- Designed for indoor and outdoor use
- Assembly required everything included
- Dimensions: 12" D x 12" W x 71" H
- Power Cord Length: 16-ft.