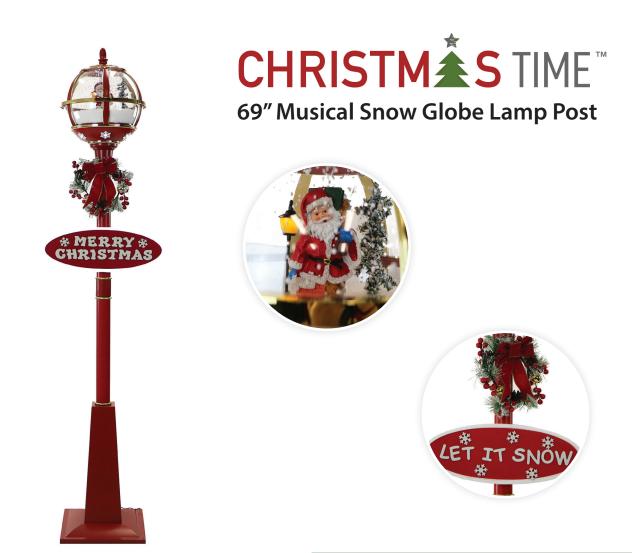

Greet your guests with this waterless snow globe lamp post from Christmas Time. Watch as brightly lit snow cascades over a traditional Santa scene while your favorite Christmas Carols play in the background. Sing along to 25 family favorites such as Jolly Old Saint Nicholas, The Twelve Days of Christmas, and Joy to the World.

The magic of the holidays is truly embodied in this decorative lamp post with two festive signs (Let it Snow and Merry Christmas), a berry-covered wreath, and a classic red bow. This unique holiday street lamp will help create a magical winter wonderland on your porch, walkway, or driveway. Simply plug it in and let it snow, let it snow, let it snow!

- Musical snow globe lamp post with 15 internal LED lights
- Faux-snow cascades over a traditional Santa scene

۲

- Randomly plays 25 Christmas Carols such as Silent Night
- Enjoy lights and snow function with or without music
- Designed for indoor and outdoor use
- Assembly required everything included
- Dimensions: 12" D x 12" W x 69" H
- Power Cord Length: 16-ft.