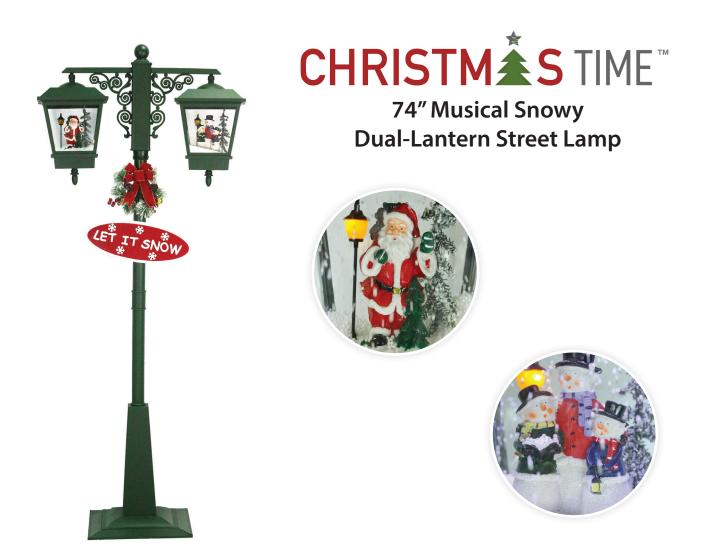

Light the night with our dual-lantern snowy street lamp from Christmas Time. This amazing holiday lamp post features two musical snow lanterns - one with a traditional Santa scene and one with a delightful snowman scene. Snow dances playfully over each scene while your favorite Christmas Carols play, including 25 family favorites such as Jolly Old Saint Nicholas, The Twelve Days of Christmas, and Joy to the World.

Embellished with a festive sign, berry-covered wreath, classic red bow, and traditional scrollwork, this unique holiday street lamp will create a magical winter wonderland on your porch, walkway, driveway, or anywhere else in your yard. Simply plug it in and let it snow, let it snow, let it snow!

- Dual-lantern street lamp with 36 internal LED lights (total)
- Faux-snow cascades over a Santa and a Snowman Trio scene
- Randomly plays 25 Christmas Carols such as Silent Night
- Enjoy lights and snow function with or without music