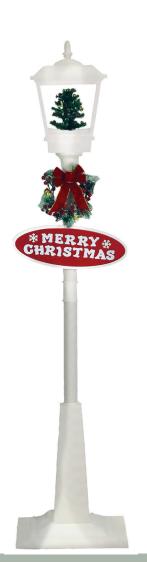

## 71" Musical Snowy Street Lamp

Greet your guests with this musical snowy street lamp from Christmas Time. Watch as brightly lit snow cascades over a decorated tree scene while your favorite Christmas Carols play in the background. Sing along to 25 family favorites such as Jolly Old Saint Nicholas and The Twelve Days of Christmas.

The magic of the holidays is truly embodied in this decorative lamp post with two festive signs (Let it Snow and Merry Christmas), a berry-covered wreath, and a classic red bow. This unique holiday street lamp will help create a magical winter wonderland on your porch, walkway, or driveway. Simply plug it in and let it snow, let it snow!

- Musical snowy street lamp with 30 internal LED lights
- Faux-snow cascades over a Christmas Tree scene
- Randomly plays 25 Christmas Carols such as Silent Night
- Enjoy lights and snow function with or without music
- Designed for indoor and outdoor use
- Assembly required everything included
- Dimensions: 15.75" D x 15.75" W x 71" H
- Power Cord Length: 16-ft.