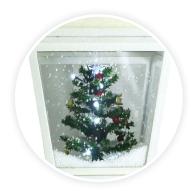

## 71" Musical Snowy Street Lamp

Greet your guests with this musical snowy street lamp from Christmas Time. Watch as brightly lit snow cascades over a decorated tree scene while your favorite Christmas Carols play in the background. Sing along to 25 family favorites such as Jolly Old Saint Nicholas and The Twelve Days of Christmas.

The magic of the holidays is truly embodied in this decorative lamp post with two festive signs (Let it Snow and Merry Christmas), a berry-covered wreath, and a classic red bow. This unique holiday street lamp will help create a magical winter wonderland on your porch, walkway, or driveway. Simply plug it in and let it snow, let it snow!

- Musical snowy street lamp with 30 internal LED lights
- Faux-snow cascades over a Christmas Tree scene
- Randomly plays 25 Christmas Carols such as Silent Night
- Enjoy lights and snow function with or without music
- Designed for indoor and outdoor use
- Assembly required everything included
- Dimensions: 15.75" D x 15.75" W x 71" H
- Power Cord Length: 16-ft.