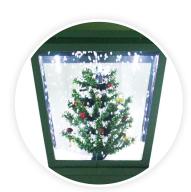

## 71" Musical Snowy Street Lamp

Greet your guests with this musical snowy street lamp from Christmas Time. Watch as brightly lit snow cascades over a decorated tree scene while your favorite Christmas Carols play in the background. Sing along to 25 family favorites such as Jolly Old Saint Nicholas and The Twelve Days of Christmas.

- Musical snowy street lamp with 30 internal LED lights
- Faux-snow cascades over a Christmas Tree scene
- Randomly plays 25 Christmas Carols such as Silent Night
- Enjoy lights and snow function with or without music
- Designed for indoor and outdoor use
- Assembly required everything included
- Dimensions: 15.75" D x 15.75" W x 71" H
- Power Cord Length: 16-ft.