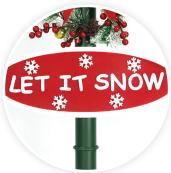

The magic of the holidays is truly embodied in this decorative lamp post with two festive signs (Let it Snow and Merry Christmas), a berry-covered wreath, and a classic red bow. This unique holiday street lamp will help create a magical winter wonderland on your porch, walkway, or driveway. Simply plug it in and let it snow, let it snow!