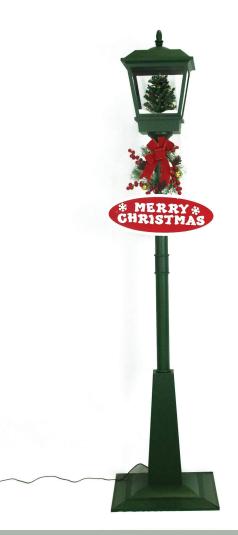

## 71" Musical Snowy Street Lamp

Greet your guests with this musical snowy street lamp from Christmas Time. Watch as brightly lit snow cascades over a decorated tree scene while your favorite Christmas Carols play in the background. Sing along to 25 family favorites such as Jolly Old Saint Nicholas and The Twelve Days of Christmas.

The magic of the holidays is truly embodied in this decorative lamp post with two festive signs (Let it Snow and Merry Christmas), a berry-covered wreath, and a classic red bow. This unique holiday street lamp will help create a magical winter wonderland on your porch, walkway, or driveway. Simply plug it in and let it snow, let it snow!

- Musical snowy street lamp with 30 internal LED lights
- Faux-snow cascades over a Christmas Tree scene
- Randomly plays 25 Christmas Carols such as Silent Night
- Enjoy lights and snow function with or without music
- Designed for indoor and outdoor use
- Assembly required everything included
- Dimensions: 15.75" D x 15.75" W x 71" H
- Power Cord Length: 16-ft.