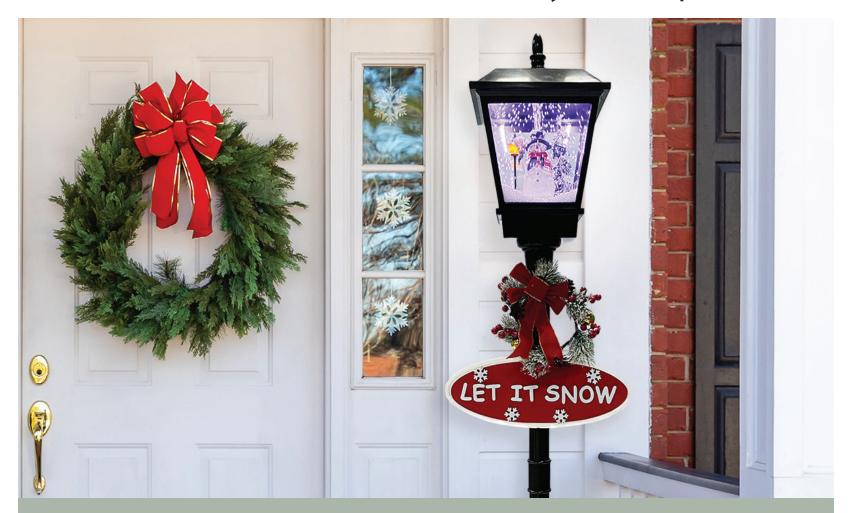

## **Musical Snowy Street Lamps**

Greet your guests with this 71-inch Musical Snowy Street Lamp from Christmas Time. Our snowy lamps produce flurries of faux snow that fall over various holiday scenes. Watch as brightly lit snow cascades over a Snowman scene while your favorite Christmas Carols play in the background.

The magic of the holidays is truly embodied in this decorative lamp post. With two interchangeable signs (Let it Snow & Merry Christmas), a berry-covered wreath, and a classic red bow, this unique holiday street lamp will help create a magical winter wonderland on your covered porch, walkway, or driveway. Simply plug it in and let it snow, let it snow, let it snow!

- Faux-snow cascades over a Snowman scene no water needed
- 18 white LED lights & 1 warm-white light inside lantern

- Randomly plays 25 Christmas Carols such as Silent Night
- Enjoy lights and snow function with or without music
- Designed for indoor and covered outdoor use
- Assembly required everything included
- Dimensions: 15.75" D x 15.75" W x 71" H
- Power Cord Length: 16-ft.