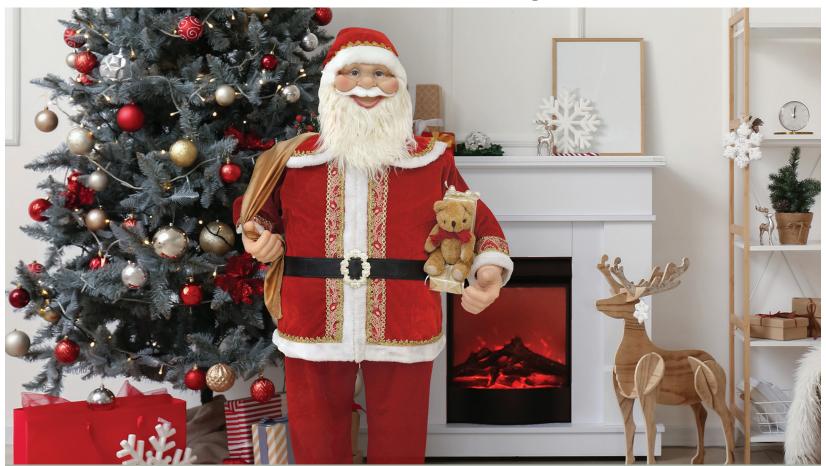

## 58" Dancing Santa Claus

I saw mommy dancing with Santa Claus! Our dancing Santa from Christmas Time will have everyone dancing and spreading holiday cheer. Standing 58 inches tall, Dancing Santa carries his toy sack and a teddy bear sitting on wrapped gifts.

When motion is detected, he will move his arms and sway his body to the song Jingle Bell Rock. Dressed in his fancy suit, Santa's friendly face with open spectacles, round chubby cheeks, and a full beard will warm your heart. Place him in the foyer, near the fireplace, or next to the family Christmas tree, and watch as everyone starts dancing.