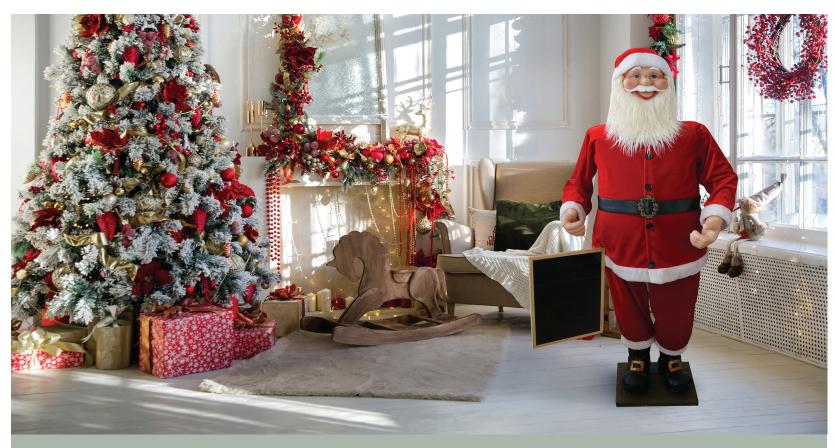

## **Musical Chalkboard Santa**

Great your guests with this musical Santa Claus from Christmas Time! Standing 58 inches tall in his famous red and white suit, Santa will look great in the foyer, near the fireplace, or next to the Christmas tree. Jingle Bell Rock can be heard through the speaker located inside his left hand and can be turned off using the power setting under Santa's left sleeve.

Create a personal greeting on his removable chalkboard to spread the holiday cheer. Better yet, write out the party menu on his chalkboard and place him near the holiday goodies. Wherever you place him, musical Santa will be a delightful addition to your holiday decor with his open spectacles, round chubby cheeks, and friendly smile.